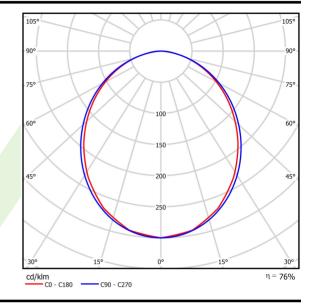

## Light and electrical data

| Light source                              | LED                                       |
|-------------------------------------------|-------------------------------------------|
| Luminous flux LED [lm]                    | 3018                                      |
| LED power [W]                             | 13,8                                      |
| Luminaire luminous flux [lm]              | 2263,5                                    |
| Power of luminaire [W]                    | 15,7                                      |
| Luminaire's light efficiency [lm/W]       | 144,2                                     |
| Color of the light [K]                    | 4000                                      |
| CRI                                       | >80                                       |
| SDCM (LED sources)                        | 3                                         |
| Beam angle [°]                            | (C0-C180) / (C90-C270) - 99,6° / 103°     |
| Photobiological risk class (IEC/EN 62471) | RG0                                       |
| Protection against electric shock         | I                                         |
| Protection degree                         | IP40                                      |
| Voltage                                   | 220240 V, 5060 Hz                         |
| Lifetime of LED sources [h]               | 145000                                    |
| Lx/By                                     | L90/B10                                   |
| Operating temperature range [°C]          | 5 ÷ 35                                    |
| Driver                                    | DIM DALI (EDD)                            |
| Power factor cos φ                        | >0,95                                     |
| Circuit load capacity                     | 17 (B10), 28 (B16), 26 (C10), 41<br>(C16) |

# A graph of light