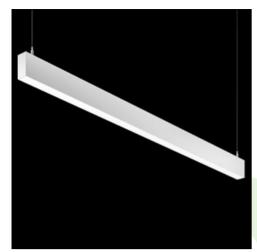

#### **Description**

Linear luminaire with minimized width. Made of 34 mm wide and 68 mm high aluminum profile. Mounted on slings. Direct light distribution. The optical system is fulfilled by an aperture recessed into the body, facing the end cap. Available opal smooth or microprismatic diffuser made of PMMA. Luminaire in single version. Available colours: anodized aluminum, black (RAL 9005), grey (RAL 9006), white (RAL 9016) or any RAL colour on request. End cap aluminum, painted in the colour of the body. Application of luminaires typically for offices, public spaces, community areas in multi-family buildings. There is the possibility of fitting a luminaire with a sound-absorbing housing.

| Assembly         | surface mounted on slings |
|------------------|---------------------------|
| Material         | aluminum                  |
| Color            | anodised aluminum         |
| Diffuser         | PLX (PMMA opal)           |
| Impact resistant | IK04                      |
| Dimensions [mm]  | 1134 x 34 x 68            |