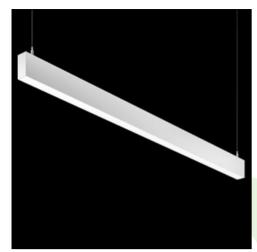

#### **Description**

Linear luminaire with minimized width. Made of 34 mm wide and 68 mm high aluminum profile. Mounted on slings. Direct light distribution. The optical system is fulfilled by an aperture recessed into the body, facing the end cap. Available opal smooth or microprismatic diffuser made of PMMA. Luminaire in single version. Available colours: anodized aluminum, black (RAL 9005), grey (RAL 9006), white (RAL 9016) or any RAL colour on request. End cap aluminum, painted in the colour of the body. Application of luminaires typically for offices, public spaces, community areas in multi-family buildings. There is the possibility of fitting a luminaire with a sound-absorbing housing.

| $\mathbf{N}\mathbf{I}\mathbf{O}$ | chai  | $\alpha$ | data |
|----------------------------------|-------|----------|------|
| IVIC                             | Liidi | IILai    | data |

| Assembly         | surface mounted on slings |
|------------------|---------------------------|
| Material         | aluminum                  |
| Color            | RAL 9016 (white)          |
| Diffuser         | PLX (PMMA opal)           |
| Impact resistant | IK04                      |
| Dimensions [mm]  | 1134 x 34 x 68            |