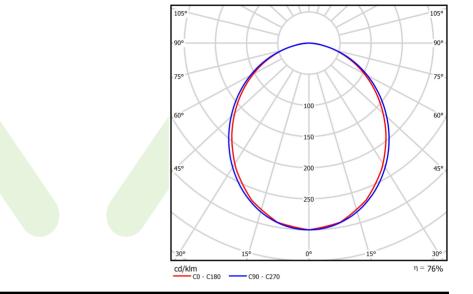

## Light and electrical data

| Light source                              | LED                                    |
|-------------------------------------------|----------------------------------------|
| Luminous flux LED [lm]                    | 3018                                   |
| LED power [W]                             | 13,8                                   |
| Luminaire luminous flux [lm]              | 2263,5                                 |
| Power of luminaire [W]                    | 15,7                                   |
| Luminaire's light efficiency [lm/W]       | 144,2                                  |
| Color of the light [K]                    | 4000                                   |
| CRI                                       | >80                                    |
| SDCM (LED sources)                        | 3                                      |
| Beam angle [°]                            | (C0-C180) / (C90-C270) - 99,6° / 103°  |
| Photobiological risk class (IEC/EN 62471) | RG0                                    |
| Protection against electric shock         | I                                      |
| Protection degree                         | IP40                                   |
| Voltage                                   | 220240 V, 5060 Hz                      |
| Lifetime of LED sources [h]               | 80000                                  |
| Lx/By                                     | L80/B10                                |
| Operating temperature range [°C]          | 5 ÷ 35                                 |
| Driver                                    | standard on/off (E)                    |
| Power factor cos φ                        | >0,95                                  |
| Circuit load capacity                     | 25 (B10), 40 (B16), 39 (C10), 62 (C16) |

# A graph of light