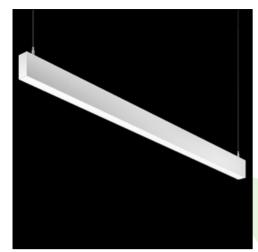

Product: X-LINE SLIGHT L-DOWN LED 2600 PLX E 21 840 / L-1134MM S-1,5M

Index: 19.4085.2321.21

#### **Description**

Linear luminaire with minimized width. Made of 34 mm wide and 68 mm high aluminum profile. Mounted on slings. Direct light distribution. The optical system is fulfilled by an aperture recessed into the body, facing the end cap. Available opal smooth or microprismatic diffuser made of PMMA. Luminaire in single version. Available colours: anodized aluminum, black (RAL 9005), grey (RAL 9006), white (RAL 9016) or any RAL colour on request. End cap aluminum, painted in the colour of the body. Application of luminaires typically for offices, public spaces, community areas in multi-family buildings. There is the possibility of fitting a luminaire with a sound-absorbing housing.

| Accombly         | curface mounted on clings |
|------------------|---------------------------|
| Assembly         | surface mounted on slings |
| Material         | aluminum                  |
| Color            | RAL 9006 (grey)           |
| Diffuser         | PLX (PMMA opal)           |
| Impact resistant | IK04                      |
| Dimensions [mm]  | 1134 x 34 x 68            |