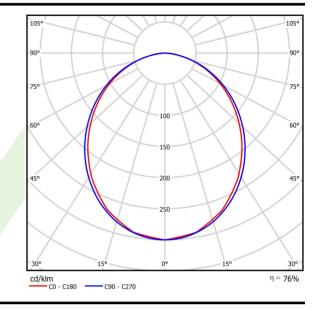

# A graph of light

## Light and electrical data

| Light source                              | LED                                    |  |
|-------------------------------------------|----------------------------------------|--|
| Luminous flux LED [lm]                    | 3018                                   |  |
| LED power [W]                             | 13,8                                   |  |
| Luminaire luminous flux [lm]              | 2263,5                                 |  |
| Power of luminaire [W]                    | 15,7                                   |  |
| Luminaire's light efficiency [lm/W]       | 144,2                                  |  |
| Color of the light [K]                    | 4000                                   |  |
| CRI                                       | >80                                    |  |
| SDCM (LED sources)                        | 3                                      |  |
| Beam angle [°]                            | (C0-C180) / (C90-C270) - 99,6° / 103°  |  |
| Photobiological risk class (IEC/EN 62471) | RG0                                    |  |
| Protection against electric shock         | I                                      |  |
| Protection degree                         | IP40                                   |  |
| Voltage                                   | 220240 V, 5060 Hz                      |  |
| Lifetime of LED sources [h]               | 80000                                  |  |
| Lx/By                                     | L80/B10                                |  |
| Operating temperature range [°C]          | 5 ÷ 35                                 |  |
| Driver                                    | standard on/off (E)                    |  |
| Power factor cos φ                        | >0,95                                  |  |
| Circuit load capacity                     | 25 (B10), 40 (B16), 39 (C10), 62 (C16) |  |