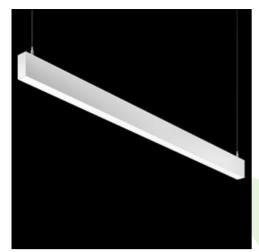

#### **Description**

Linear luminaire with minimized width. Made of 34 mm wide and 68 mm high aluminum profile. Mounted on slings. Direct light distribution. The optical system is fulfilled by an aperture recessed into the body, facing the end cap. Available opal smooth or microprismatic diffuser made of PMMA. Luminaire in single version. Available colours: anodized aluminum, black (RAL 9005), grey (RAL 9006), white (RAL 9016) or any RAL colour on request. End cap aluminum, painted in the colour of the body. Application of luminaires typically for offices, public spaces, community areas in multi-family buildings. There is the possibility of fitting a luminaire with a sound-absorbing housing.

| Accombly         | curface mounted on clings |
|------------------|---------------------------|
| Assembly         | surface mounted on slings |
| Material         | aluminum                  |
| Color            | RAL 9006 (grey)           |
| Diffuser         | PLX (PMMA opal)           |
| Impact resistant | IK04                      |
| Dimensions [mm]  | 1134 x 34 x 68            |