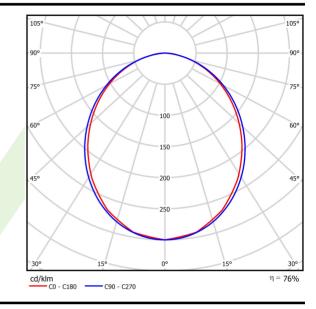

## Light and electrical data

| Light source                              | LED                                    |  |
|-------------------------------------------|----------------------------------------|--|
| Luminous flux LED [lm]                    | 2808                                   |  |
| LED power [W]                             | 13,8                                   |  |
| Luminaire luminous flux [lm]              | 2106                                   |  |
| Power of luminaire [W]                    | 15,7                                   |  |
| Luminaire's light efficiency [lm/W]       | 134,1                                  |  |
| Color of the light [K]                    | 3000                                   |  |
| CRI                                       | >80                                    |  |
| SDCM (LED sources)                        | 3                                      |  |
| Beam angle [°]                            | (C0-C180) / (C90-C270) - 99,6° / 103°  |  |
| Photobiological risk class (IEC/EN 62471) | RG0                                    |  |
| Protection against electric shock         | I                                      |  |
| Protection degree                         | IP40                                   |  |
| Voltage                                   | 220240 V, 5060 Hz                      |  |
| Lifetime of LED sources [h]               | 80000                                  |  |
| Lx/By                                     | L80/B10                                |  |
| Operating temperature range [°C]          | 5 ÷ 35                                 |  |
| Driver                                    | standard on/off (E)                    |  |
| Power factor cos φ                        | >0,95                                  |  |
| Circuit load capacity                     | 25 (B10), 40 (B16), 39 (C10), 62 (C16) |  |

# A graph of light