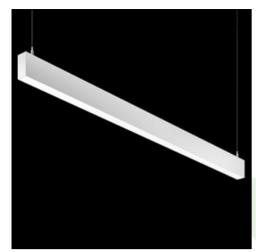

Product: X-LINE SLIGHT L-DOWN LED 2200 PLX EDD 34 840 / L-572MM S-1,5M

Index: 19.4085.1223.34

#### **Description**

Linear luminaire with minimized width. Made of 34 mm wide and 68 mm high aluminum profile. Mounted on slings. Direct light distribution. The optical system is fulfilled by an aperture recessed into the body, facing the end cap. Available opal smooth or microprismatic diffuser made of PMMA. Luminaire in single version. Available colours: anodized aluminum, black (RAL 9005), grey (RAL 9006), white (RAL 9016) or any RAL colour on request. End cap aluminum, painted in the colour of the body. Application of luminaires typically for offices, public spaces, community areas in multi-family buildings. There is the possibility of fitting a luminaire with a sound-absorbing housing.

|               | +- |
|---------------|----|
| Mechanical da |    |

| Assembly         | surface mounted on slings |
|------------------|---------------------------|
| Material         | aluminum                  |
| Color            | RAL 9016 (white)          |
| Diffuser         | PLX (PMMA opal)           |
| Impact resistant | IK04                      |
| Dimensions [mm]  | 572 x 34 x 68             |