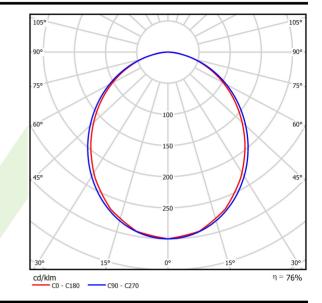

## Light and electrical data

| Light source                              | LED                                       |
|-------------------------------------------|-------------------------------------------|
| Luminous flux LED [lm]                    | 2395,1                                    |
| LED power [W]                             | 11,4                                      |
| Luminaire luminous flux [lm]              | 1796,3                                    |
| Power of luminaire [W]                    | 13,4                                      |
| Luminaire's light efficiency [lm/W]       | 134,1                                     |
| Color of the light [K]                    | 4000                                      |
| CRI                                       | >80                                       |
| SDCM (LED sources)                        | 3                                         |
| Beam angle [°]                            | (C0-C180) / (C90-C270) - 99,6° / 103°     |
| Photobiological risk class (IEC/EN 62471) | RG0                                       |
| Protection against electric shock         | I                                         |
| Protection degree                         | IP40                                      |
| Voltage                                   | 220240 V, 5060 Hz                         |
| Lifetime of LED sources [h]               | 80000                                     |
| Lx/By                                     | L80/B10                                   |
| Operating temperature range [°C]          | 5 ÷ 35                                    |
| Driver                                    | DIM DALI (EDD)                            |
| Power factor cos φ                        | >0,95                                     |
| Circuit load capacity                     | 20 (B10), 31 (B16), 33 (C10), 53<br>(C16) |

# A graph of light