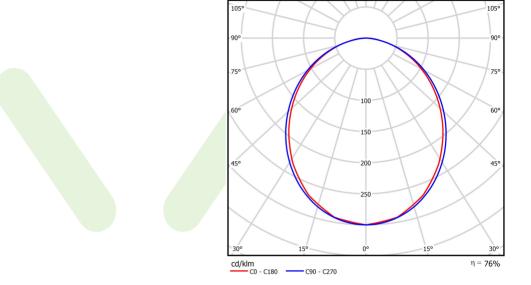

## Light and electrical data

| Light source                              | LED                                    |  |
|-------------------------------------------|----------------------------------------|--|
| Luminous flux LED [lm]                    | 2395,1                                 |  |
| LED power [W]                             | 11,4                                   |  |
| Luminaire luminous flux [lm]              | 1796,3                                 |  |
| Power of luminaire [W]                    | 13,4                                   |  |
| Luminaire's light efficiency [lm/W]       | 134,1                                  |  |
| Color of the light [K]                    | 4000                                   |  |
| CRI                                       | >80                                    |  |
| SDCM (LED sources)                        | 3                                      |  |
| Beam angle [°]                            | (C0-C180) / (C90-C270) - 99,6° / 103°  |  |
| Photobiological risk class (IEC/EN 62471) | RG0                                    |  |
| Protection against electric shock         | I                                      |  |
| Protection degree                         | IP40                                   |  |
| Voltage                                   | 220240 V, 5060 Hz                      |  |
| Lifetime of LED sources [h]               | 80000                                  |  |
| Lx/By                                     | L80/B10                                |  |
| Operating temperature range [°C]          | 5 ÷ 35                                 |  |
| Driver                                    | DIM DALI (EDD)                         |  |
| Power factor cos φ                        | >0,95                                  |  |
| Circuit load capacity                     | 20 (B10), 31 (B16), 33 (C10), 53 (C16) |  |

# A graph of light