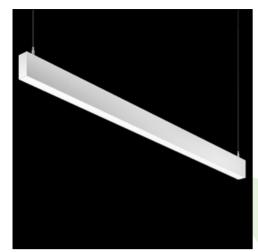

#### **Description**

Linear luminaire with minimized width. Made of 34 mm wide and 68 mm high aluminum profile. Mounted on slings. Direct light distribution. The optical system is fulfilled by an aperture recessed into the body, facing the end cap. Available opal smooth or microprismatic diffuser made of PMMA. Luminaire in single version. Available colours: anodized aluminum, black (RAL 9005), grey (RAL 9006), white (RAL 9016) or any RAL colour on request. End cap aluminum, painted in the colour of the body. Application of luminaires typically for offices, public spaces, community areas in multi-family buildings. There is the possibility of fitting a luminaire with a sound-absorbing housing.

| Assembly         | surface mounted on slings |
|------------------|---------------------------|
| Material         | aluminum                  |
| Color            | RAL 9006 (grey)           |
| Diffuser         | PLX (PMMA opal)           |
| Impact resistant | IK04                      |
| Dimensions [mm]  | 572 x 34 x 68             |