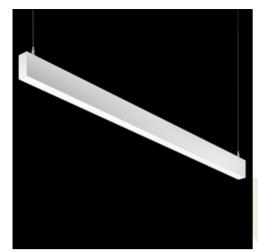

## **Description**

Linear luminaire with minimized width. Made of 34 mm wide and 68 mm high aluminum profile. Mounted on slings. Direct light distribution. The optical system is fulfilled by an aperture recessed into the body, facing the end cap. Available opal smooth or microprismatic diffuser made of PMMA. Luminaire in single version. Available colours: anodized aluminum, black (RAL 9005), grey (RAL 9006), white (RAL 9016) or any RAL colour on request. End cap aluminum, painted in the colour of the body. Application of luminaires typically for offices, public spaces, community areas in multi-family buildings. There is the possibility of fitting a luminaire with a sound-absorbing housing.

| Assembly         | surface mounted on slings |
|------------------|---------------------------|
| Material         | aluminum                  |
| Color            | RAL 9006 (grey)           |
| Diffuser         | PLX (PMMA opal)           |
| Impact resistant | IK04                      |
| Dimensions [mm]  | 572 x 34 x 68             |