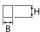

| Light source                              | LED                                        |
|-------------------------------------------|--------------------------------------------|
| Luminous flux LED [lm]                    | 2395,1                                     |
| LED power [W]                             | 11,4                                       |
| Luminaire luminous flux [lm]              | 1796,3                                     |
| Power of luminaire [W]                    | 13,4                                       |
| Luminaire's light efficiency [lm/W]       | 134,1                                      |
| Color of the light [K]                    | 4000                                       |
| CRI                                       | >80                                        |
| SDCM (LED sources)                        | 3                                          |
| Beam angle [°]                            | (C0-C180) / (C90-C270) - 99,6° / 103°      |
| Photobiological risk class (IEC/EN 62471) | RG0                                        |
| Protection against electric shock         | I                                          |
| Protection degree                         | IP40                                       |
| Voltage                                   | 220240 V, 5060 Hz                          |
| Lifetime of LED sources [h]               | 80000                                      |
| Lx/By                                     | L80/B10                                    |
| Operating temperature range [°C]          | 5 ÷ 35                                     |
| Driver                                    | standard on/off (E)                        |
| Power factor cos φ                        | >0,95                                      |
| Circuit load capacity                     | 46 (B10), 74 (B16), 72 (C10), 115<br>(C16) |

## A graph of light