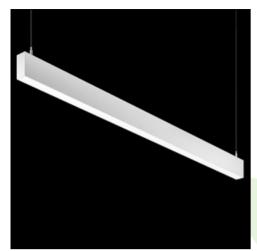

Product: X-LINE SLIGHT L-DOWN LED 2200 PLX E 21 830 / L-572MM S-1,5M

Index: 19.4085.1211.21

### **Description**

Linear luminaire with minimized width. Made of 34 mm wide and 68 mm high aluminum profile. Mounted on slings. Direct light distribution. The optical system is fulfilled by an aperture recessed into the body, facing the end cap. Available opal smooth or microprismatic diffuser made of PMMA. Luminaire in single version. Available colours: anodized aluminum, black (RAL 9005), grey (RAL 9006), white (RAL 9016) or any RAL colour on request. End cap aluminum, painted in the colour of the body. Application of luminaires typically for offices, public spaces, community areas in multi-family buildings. There is the possibility of fitting a luminaire with a sound-absorbing housing.

| Assembly         | surface mounted on slings |
|------------------|---------------------------|
| Material         | aluminum                  |
| Color            | RAL 9006 (grey)           |
| Diffuser         | PLX (PMMA opal)           |
| Impact resistant | IK04                      |
| Dimensions [mm]  | 572 x 34 x 68             |