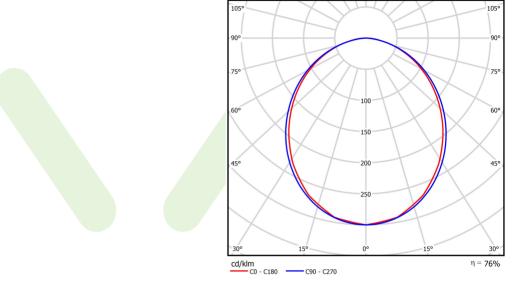

#### Light and electrical data

| Light source                              | LED                                     |
|-------------------------------------------|-----------------------------------------|
| Luminous flux LED [lm]                    | 2228,1                                  |
| LED power [W]                             | 11,4                                    |
| Luminaire luminous flux [lm]              | 1671,1                                  |
| Power of luminaire [W]                    | 13,4                                    |
| Luminaire's light efficiency [lm/W]       | 124,7                                   |
| Color of the light [K]                    | 3000                                    |
| CRI                                       | >80                                     |
| SDCM (LED sources)                        | 3                                       |
| Beam angle [°]                            | (C0-C180) / (C90-C270) - 99,6° / 103°   |
| Photobiological risk class (IEC/EN 62471) | RG0                                     |
| Protection against electric shock         | I                                       |
| Protection degree                         | IP40                                    |
| Voltage                                   | 220240 V, 5060 Hz                       |
| Lifetime of LED sources [h]               | 80000                                   |
| Lx/By                                     | L80/B10                                 |
| Operating temperature range [°C]          | 5 ÷ 35                                  |
| Driver                                    | standard on/off (E)                     |
| Power factor cos φ                        | >0,95                                   |
| Circuit load capacity                     | 46 (B10), 74 (B16), 72 (C10), 115 (C16) |

# A graph of light