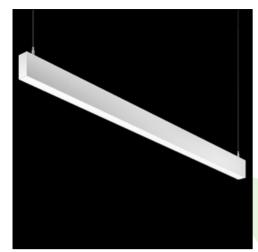

Product: X-LINE SLIGHT L-DOWN LED 1300 PLX EDD 21 840 / L-572MM S-1,5M

Index: 19.4085.1123.21

#### **Description**

Linear luminaire with minimized width. Made of 34 mm wide and 68 mm high aluminum profile. Mounted on slings. Direct light distribution. The optical system is fulfilled by an aperture recessed into the body, facing the end cap. Available opal smooth or microprismatic diffuser made of PMMA. Luminaire in single version. Available colours: anodized aluminum, black (RAL 9005), grey (RAL 9006), white (RAL 9016) or any RAL colour on request. End cap aluminum, painted in the colour of the body. Application of luminaires typically for offices, public spaces, community areas in multi-family buildings. There is the possibility of fitting a luminaire with a sound-absorbing housing.

| Assembly         | surface mounted on slings |
|------------------|---------------------------|
| Material         | aluminum                  |
| Color            | RAL 9006 (grey)           |
| Diffuser         | PLX (PMMA opal)           |
| Impact resistant | IK04                      |
| Dimensions [mm]  | 572 x 34 x 68             |