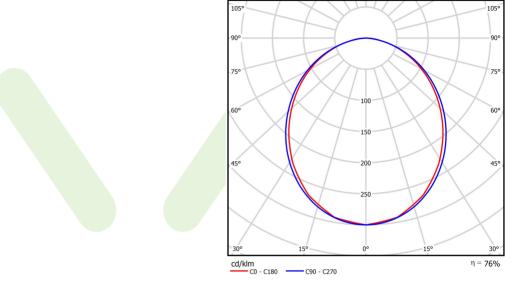

## Light and electrical data

| Light source                              | LED                                    |  |
|-------------------------------------------|----------------------------------------|--|
| Luminous flux LED [lm]                    | 1508,9                                 |  |
| LED power [W]                             | 6,9                                    |  |
| Luminaire luminous flux [lm]              | 1131,7                                 |  |
| Power of luminaire [W]                    | 8,6                                    |  |
| Luminaire's light efficiency [lm/W]       | 131,6                                  |  |
| Color of the light [K]                    | 4000                                   |  |
| CRI                                       | >80                                    |  |
| SDCM (LED sources)                        | 3                                      |  |
| Beam angle [°]                            | (C0-C180) / (C90-C270) - 99,6° / 103°  |  |
| Photobiological risk class (IEC/EN 62471) | RG0                                    |  |
| Protection against electric shock         | I                                      |  |
| Protection degree                         | IP40                                   |  |
| Voltage                                   | 220240 V, 5060 Hz                      |  |
| Lifetime of LED sources [h]               | 80000                                  |  |
| Lx/By                                     | L80/B10                                |  |
| Operating temperature range [°C]          | 5 ÷ 35                                 |  |
| Driver                                    | DIM DALI (EDD)                         |  |
| Power factor cos φ                        | >0,95                                  |  |
| Circuit load capacity                     | 20 (B10), 31 (B16), 33 (C10), 53 (C16) |  |

# A graph of light