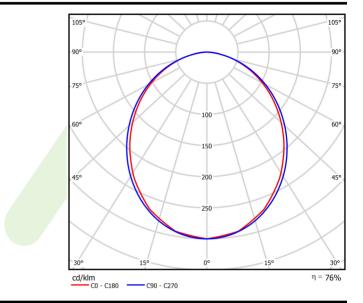

#### Light and electrical data

| Light source                              | LED                                    |
|-------------------------------------------|----------------------------------------|
| Luminous flux LED [lm]                    | 1508,9                                 |
| LED power [W]                             | 6,9                                    |
| Luminaire luminous flux [lm]              | 1131,7                                 |
| Power of luminaire [W]                    | 8,6                                    |
| Luminaire's light efficiency [lm/W]       | 131,6                                  |
| Color of the light [K]                    | 4000                                   |
| CRI                                       | >80                                    |
| SDCM (LED sources)                        | 3                                      |
| Beam angle [°]                            | (C0-C180) / (C90-C270) - 99,6° / 103°  |
| Photobiological risk class (IEC/EN 62471) | RG0                                    |
| Protection against electric shock         | I                                      |
| Protection degree                         | IP40                                   |
| Voltage                                   | 220240 V, 5060 Hz                      |
| Lifetime of LED sources [h]               | 145000                                 |
| Lx/By                                     | L90/B10                                |
| Operating temperature range [°C]          | 5 ÷ 35                                 |
| Driver                                    | standard on/off (E)                    |
| Power factor cos φ                        | >0,95                                  |
| Circuit load capacity                     | 23 (B10), 36 (B16), 35 (C10), 60 (C16) |

# A graph of light