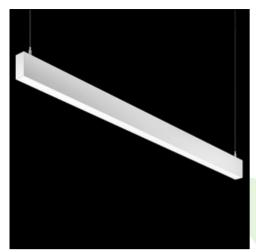

Product: X-LINE SLIGHT L-DOWN LED 1300 PLX E 24 840 / L-572MM S-1,5M

Index: 19.4085.1121.24

### **Description**

Linear luminaire with minimized width. Made of 34 mm wide and 68 mm high aluminum profile. Mounted on slings. Direct light distribution. The optical system is fulfilled by an aperture recessed into the body, facing the end cap. Available opal smooth or microprismatic diffuser made of PMMA. Luminaire in single version. Available colours: anodized aluminum, black (RAL 9005), grey (RAL 9006), white (RAL 9016) or any RAL colour on request. End cap aluminum, painted in the colour of the body. Application of luminaires typically for offices, public spaces, community areas in multi-family buildings. There is the possibility of fitting a luminaire with a sound-absorbing housing.

| Assembly         | surface mounted on slings |
|------------------|---------------------------|
| Material         | aluminum                  |
| Color            | anodised aluminum         |
| Diffuser         | PLX (PMMA opal)           |
| Impact resistant | IK04                      |
| Dimensions [mm]  | 572 x 34 x 68             |