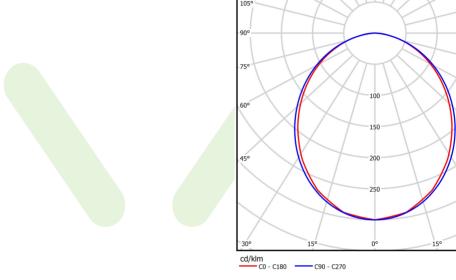

#### Light and electrical data

| I Solida a source                         | LED                                    |
|-------------------------------------------|----------------------------------------|
| Light source                              | LED                                    |
| Luminous flux LED [lm]                    | 1508,9                                 |
| LED power [W]                             | 6,9                                    |
| Luminaire luminous flux [lm]              | 1131,7                                 |
| Power of luminaire [W]                    | 8,6                                    |
| Luminaire's light efficiency [lm/W]       | 131,6                                  |
| Color of the light [K]                    | 4000                                   |
| CRI                                       | >80                                    |
| SDCM (LED sources)                        | 3                                      |
| Beam angle [°]                            | (C0-C180) / (C90-C270) - 99,6° / 103°  |
| Photobiological risk class (IEC/EN 62471) | RG0                                    |
| Protection against electric shock         | I                                      |
| Protection degree                         | IP40                                   |
| Voltage                                   | 220240 V, 5060 Hz                      |
| Lifetime of LED sources [h]               | 80000                                  |
| Lx/By                                     | L80/B10                                |
| Operating temperature range [°C]          | 5 ÷ 35                                 |
| Driver                                    | standard on/off (E)                    |
| Power factor cos φ                        | >0,95                                  |
| Circuit load capacity                     | 23 (B10), 36 (B16), 35 (C10), 60 (C16) |