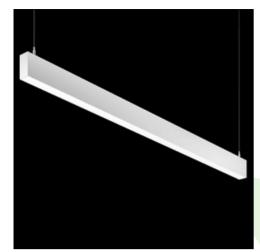

Product: X-LINE SLIGHT L-DOWN LED 1300 PLX E 04 840 / L-572MM S-1,5M

Index: 19.4085.1121.04

### **Description**

Linear luminaire with minimized width. Made of 34 mm wide and 68 mm high aluminum profile. Mounted on slings. Direct light distribution. The optical system is fulfilled by an aperture recessed into the body, facing the end cap. Available opal smooth or microprismatic diffuser made of PMMA. Luminaire in single version. Available colours: anodized aluminum, black (RAL 9005), grey (RAL 9006), white (RAL 9016) or any RAL colour on request. End cap aluminum, painted in the colour of the body. Application of luminaires typically for offices, public spaces, community areas in multi-family buildings. There is the possibility of fitting a luminaire with a sound-absorbing housing.

#### **Product information**

| Category | Surface mounted luminaires                                  |
|----------|-------------------------------------------------------------|
| Family   | X-LINE SLIGHT LED                                           |
| Name     | X-LINE SLIGHT L-DOWN LED 1300 PLX E 04 840 / L-572MM S-1,5M |
| Index    | 19.4085.1121.04                                             |

105°

75°

| $N/\Delta C$ | hor  | ncal  | ctch |
|--------------|------|-------|------|
| IVIC         | ııaı | IIGai | data |

| Assembly         | surface mounted on slings |
|------------------|---------------------------|
| Material         | aluminum                  |
| Color            | RAL 9005 (black)          |
| Diffuser         | PLX (PMMA opal)           |
| Impact resistant | IK04                      |
| Dimensions [mm]  | 572 x 34 x 68             |