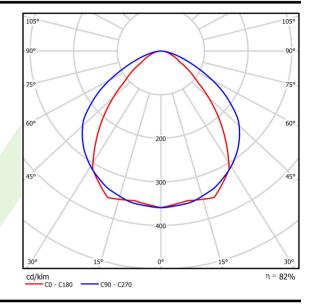

## Light and electrical data

| Light source                              | LED                                       |
|-------------------------------------------|-------------------------------------------|
| Luminous flux LED [lm]                    | 4790                                      |
| LED power [W]                             | 22,8                                      |
| Luminaire luminous flux [lm]              | 3903,9                                    |
| Power of luminaire [W]                    | 25,9                                      |
| Luminaire's light efficiency [lm/W]       | 150,7                                     |
| Color of the light [K]                    | 4000                                      |
| CRI                                       | >80                                       |
| SDCM (LED sources)                        | 3                                         |
| Beam angle [°]                            | (C0-C180) / (C90-C270) - 86,2° / 111°     |
| Photobiological risk class (IEC/EN 62471) | RG0                                       |
| Protection against electric shock         | I                                         |
| Protection degree                         | IP40                                      |
| Voltage                                   | 220240 V, 5060 Hz                         |
| Lifetime of LED sources [h]               | 80000                                     |
| Lx/By                                     | L80/B10                                   |
| Operating temperature range [°C]          | 5 ÷ 35                                    |
| Driver                                    | DIM DALI (EDD)                            |
| Power factor cos φ                        | >0,95                                     |
| Circuit load capacity                     | 17 (B10), 28 (B16), 26 (C10), 41<br>(C16) |

# A graph of light