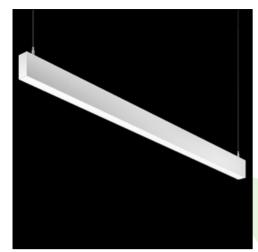

Product: X-LINE SLIGHT L-DOWN LED 4400 MICRO-PRM EDD 34 840 / L-1134MM S-1,5M

Index: 19.4085.6623.34

#### **Description**

Linear luminaire with minimized width. Made of 34 mm wide and 68 mm high aluminum profile. Mounted on slings. Direct light distribution. The optical system is fulfilled by an aperture recessed into the body, facing the end cap. Available opal smooth or microprismatic diffuser made of PMMA. Luminaire in single version. Available colours: anodized aluminum, black (RAL 9005), grey (RAL 9006), white (RAL 9016) or any RAL colour on request. End cap aluminum, painted in the colour of the body. Application of luminaires typically for offices, public spaces, community areas in multi-family buildings. There is the possibility of fitting a luminaire with a sound-absorbing housing.

#### **Product information**

| Category | Surface mounted luminaires                                               |
|----------|--------------------------------------------------------------------------|
| Family   | X-LINE SLIGHT LED                                                        |
| Name     | X-LINE SLIGHT L-DOWN LED 4400 MICRO-PRM EDD 34 840 / L-<br>1134MM S-1,5M |
| Index    | 19.4085.6623.34                                                          |

|       | NAAN  | 100    | data |
|-------|-------|--------|------|
| IVIEC | ılalı | II Gal | data |

| Assembly         | surface mounted on slings                 |
|------------------|-------------------------------------------|
| Material         | aluminum                                  |
| Color            | RAL 9016 (white)                          |
| Diffuser         | Micro-PRM (micro-prismatic diffuser PMMA) |
| Impact resistant | IK04                                      |
| Dimensions [mm]  | 1134 x 34 x 68                            |