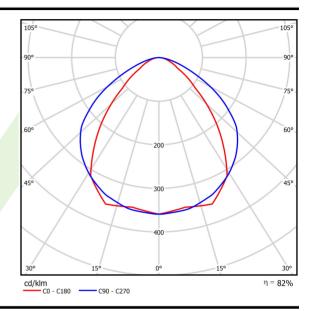

## Light and electrical data

| Light source                              | LED                                    |
|-------------------------------------------|----------------------------------------|
| Luminous flux LED [lm]                    | 4790                                   |
| LED power [W]                             | 22,8                                   |
| Luminaire luminous flux [lm]              | 3903,9                                 |
| Power of luminaire [W]                    | 25,9                                   |
| Luminaire's light efficiency [lm/W]       | 150,7                                  |
| Color of the light [K]                    | 4000                                   |
| CRI                                       | >80                                    |
| SDCM (LED sources)                        | 3                                      |
| Beam angle [°]                            | (C0-C180) / (C90-C270) - 86,2° / 111°  |
| Photobiological risk class (IEC/EN 62471) | RG0                                    |
| Protection against electric shock         | I                                      |
| Protection degree                         | IP40                                   |
| Voltage                                   | 220240 V, 5060 Hz                      |
| Lifetime of LED sources [h]               | 145000                                 |
| Lx/By                                     | L90/B10                                |
| Operating temperature range [°C]          | 5 ÷ 35                                 |
| Driver                                    | standard on/off (E)                    |
| Power factor cos φ                        | >0,95                                  |
| Circuit load capacity                     | 22 (B10), 34 (B16), 33 (C10), 54 (C16) |

# A graph of light