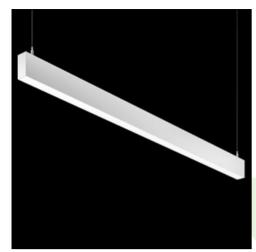

Product: X-LINE SLIGHT L-DOWN LED 4400 MICRO-PRM E 24 840 / L-1134MM S-1,5M

Index: 19.4085.6621.24

## **Description**

Linear luminaire with minimized width. Made of 34 mm wide and 68 mm high aluminum profile. Mounted on slings. Direct light distribution. The optical system is fulfilled by an aperture recessed into the body, facing the end cap. Available opal smooth or microprismatic diffuser made of PMMA. Luminaire in single version. Available colours: anodized aluminum, black (RAL 9005), grey (RAL 9006), white (RAL 9016) or any RAL colour on request. End cap aluminum, painted in the colour of the body. Application of luminaires typically for offices, public spaces, community areas in multi-family buildings. There is the possibility of fitting a luminaire with a sound-absorbing housing.

#### **Product information**

| Category | Surface mounted luminaires                                             |
|----------|------------------------------------------------------------------------|
| Family   | X-LINE SLIGHT LED                                                      |
| Name     | X-LINE SLIGHT L-DOWN LED 4400 MICRO-PRM E 24 840 / L-<br>1134MM S-1,5M |
| Index    | 19.4085.6621.24                                                        |