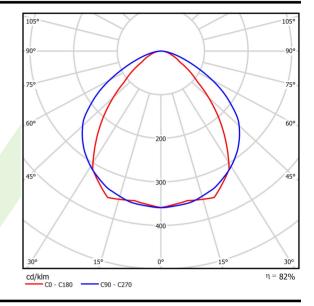

| Light source                              | LED                                    |
|-------------------------------------------|----------------------------------------|
| Luminous flux LED [lm]                    | 4456                                   |
| LED power [W]                             | 22,8                                   |
| Luminaire luminous flux [lm]              | 3631,6                                 |
| Power of luminaire [W]                    | 25,9                                   |
| Luminaire's light efficiency [lm/W]       | 140,2                                  |
| Color of the light [K]                    | 3000                                   |
| CRI                                       | >80                                    |
| SDCM (LED sources)                        | 3                                      |
| Beam angle [°]                            | (C0-C180) / (C90-C270) - 86,2° / 111°  |
| Photobiological risk class (IEC/EN 62471) | RG0                                    |
| Protection against electric shock         | I                                      |
| Protection degree                         | IP40                                   |
| Voltage                                   | 220240 V, 5060 Hz                      |
| Lifetime of LED sources [h]               | 80000                                  |
| Lx/By                                     | L80/B10                                |
| Operating temperature range [°C]          | 5 ÷ 35                                 |
| Driver                                    | standard on/off (E)                    |
| Power factor cos φ                        | >0,95                                  |
| Circuit load capacity                     | 25 (B10), 40 (B16), 39 (C10), 62 (C16) |

## A graph of light