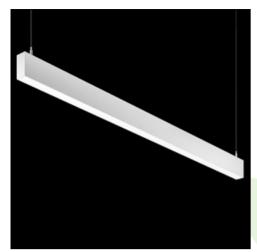

Product: X-LINE SLIGHT L-DOWN LED 4400 MICRO-PRM E 34 830 / L-1134MM S-1,5M

Index: 19.4085.6611.34

## **Description**

Linear luminaire with minimized width. Made of 34 mm wide and 68 mm high aluminum profile. Mounted on slings. Direct light distribution. The optical system is fulfilled by an aperture recessed into the body, facing the end cap. Available opal smooth or microprismatic diffuser made of PMMA. Luminaire in single version. Available colours: anodized aluminum, black (RAL 9005), grey (RAL 9006), white (RAL 9016) or any RAL colour on request. End cap aluminum, painted in the colour of the body. Application of luminaires typically for offices, public spaces, community areas in multi-family buildings. There is the possibility of fitting a luminaire with a sound-absorbing housing.

## **Product information**

| Category | Surface mounted luminaires                                             |
|----------|------------------------------------------------------------------------|
| Family   | X-LINE SLIGHT LED                                                      |
| Name     | X-LINE SLIGHT L-DOWN LED 4400 MICRO-PRM E 34 830 / L-<br>1134MM S-1,5M |
| Index    | 19.4085.6611.34                                                        |