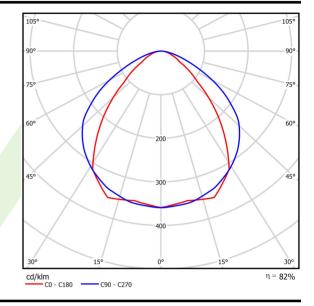

## Light and electrical data

| Light source                              | LED                                       |
|-------------------------------------------|-------------------------------------------|
| Luminous flux LED [lm]                    | 2808                                      |
| LED power [W]                             | 13,8                                      |
| Luminaire luminous flux [lm]              | 2288,5                                    |
| Power of luminaire [W]                    | 15,7                                      |
| Luminaire's light efficiency [lm/W]       | 145,8                                     |
| Color of the light [K]                    | 3000                                      |
| CRI                                       | >80                                       |
| SDCM (LED sources)                        | 3                                         |
| Beam angle [°]                            | (C0-C180) / (C90-C270) - 86,2° / 111°     |
| Photobiological risk class (IEC/EN 62471) | RG0                                       |
| Protection against electric shock         | I                                         |
| Protection degree                         | IP40                                      |
| Voltage                                   | 220240 V, 5060 Hz                         |
| Lifetime of LED sources [h]               | 80000                                     |
| Lx/By                                     | L80/B10                                   |
| Operating temperature range [°C]          | 5 ÷ 35                                    |
| Driver                                    | DIM DALI (EDD)                            |
| Power factor cos φ                        | >0,95                                     |
| Circuit load capacity                     | 17 (B10), 28 (B16), 26 (C10), 41<br>(C16) |

# A graph of light