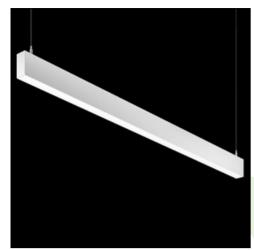

Product: X-LINE SLIGHT L-DOWN LED 2600 MICRO-PRM EDD 34 830 / L-1134MM S-1,5M

Index: 19.4085.6313.34

#### **Description**

Linear luminaire with minimized width. Made of 34 mm wide and 68 mm high aluminum profile. Mounted on slings. Direct light distribution. The optical system is fulfilled by an aperture recessed into the body, facing the end cap. Available opal smooth or microprismatic diffuser made of PMMA. Luminaire in single version. Available colours: anodized aluminum, black (RAL 9005), grey (RAL 9006), white (RAL 9016) or any RAL colour on request. End cap aluminum, painted in the colour of the body. Application of luminaires typically for offices, public spaces, community areas in multi-family buildings. There is the possibility of fitting a luminaire with a sound-absorbing housing.

#### **Product information**

| Category | Surface mounted luminaires                                               |
|----------|--------------------------------------------------------------------------|
| Family   | X-LINE SLIGHT LED                                                        |
| Name     | X-LINE SLIGHT L-DOWN LED 2600 MICRO-PRM EDD 34 830 / L-<br>1134MM S-1,5M |
| Index    | 19.4085.6313.34                                                          |

|       | NAAN  | 100    | data |
|-------|-------|--------|------|
| IVIEC | ılalı | II Gal | data |

| Assembly         | surface mounted on slings                 |
|------------------|-------------------------------------------|
| Material         | aluminum                                  |
| Color            | RAL 9016 (white)                          |
| Diffuser         | Micro-PRM (micro-prismatic diffuser PMMA) |
| Impact resistant | IK04                                      |
| Dimensions [mm]  | 1134 x 34 x 68                            |