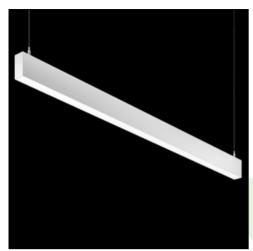

Product: X-LINE SLIGHT L-DOWN LED 2200 MICRO-PRM EDD 34 840 / L-572MM S-1,5M

Index: 19.4085.5223.34

#### **Description**

Linear luminaire with minimized width. Made of 34 mm wide and 68 mm high aluminum profile. Mounted on slings. Direct light distribution. The optical system is fulfilled by an aperture recessed into the body, facing the end cap. Available opal smooth or microprismatic diffuser made of PMMA. Luminaire in single version. Available colours: anodized aluminum, black (RAL 9005), grey (RAL 9006), white (RAL 9016) or any RAL colour on request. End cap aluminum, painted in the colour of the body. Application of luminaires typically for offices, public spaces, community areas in multi-family buildings. There is the possibility of fitting a luminaire with a sound-absorbing housing.

#### **Product information**

| Category | Surface mounted luminaires                                          |
|----------|---------------------------------------------------------------------|
| Family   | X-LINE SLIGHT LED                                                   |
| Name     | X-LINE SLIGHT L-DOWN LED 2200 MICRO-PRM EDD 34 840 / L-572MM S-1,5M |
| Index    | 19.4085.5223.34                                                     |

| Med  | han      | ical | data |
|------|----------|------|------|
| IVIC | ,ı ıaı ı | ıcaı | uala |

| Assembly         | surface mounted on slings                 |
|------------------|-------------------------------------------|
| Material         | aluminum                                  |
| Color            | RAL 9016 (white)                          |
| Diffuser         | Micro-PRM (micro-prismatic diffuser PMMA) |
| Impact resistant | IK04                                      |
| Dimensions [mm]  | 572 x 34 x 68                             |