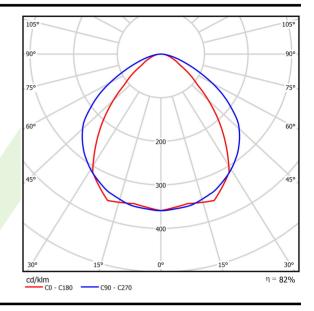

## Light and electrical data

| Light source                              | LED                                    |
|-------------------------------------------|----------------------------------------|
| Luminous flux LED [lm]                    | 2395,1                                 |
| LED power [W]                             | 11,4                                   |
| Luminaire luminous flux [lm]              | 1952                                   |
| Power of luminaire [W]                    | 13,4                                   |
| Luminaire's light efficiency [lm/W]       | 145,7                                  |
| Color of the light [K]                    | 4000                                   |
| CRI                                       | >80                                    |
| SDCM (LED sources)                        | 3                                      |
| Beam angle [°]                            | (C0-C180) / (C90-C270) - 86,2° / 111°  |
| Photobiological risk class (IEC/EN 62471) | RG0                                    |
| Protection against electric shock         | I                                      |
| Protection degree                         | IP40                                   |
| Voltage                                   | 220240 V, 5060 Hz                      |
| Lifetime of LED sources [h]               | 80000                                  |
| Lx/By                                     | L80/B10                                |
| Operating temperature range [°C]          | 5 ÷ 35                                 |
| Driver                                    | DIM DALI (EDD)                         |
| Power factor cos φ                        | >0,95                                  |
| Circuit load capacity                     | 20 (B10), 31 (B16), 33 (C10), 53 (C16) |

# A graph of light