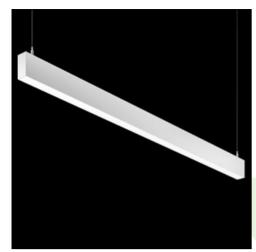

Product: X-LINE SLIGHT L-DOWN LED 1300 MICRO-PRM EDD 34 840 / L-572MM S-1,5M

Index: 19.4085.5123.34

#### **Description**

Linear luminaire with minimized width. Made of 34 mm wide and 68 mm high aluminum profile. Mounted on slings. Direct light distribution. The optical system is fulfilled by an aperture recessed into the body, facing the end cap. Available opal smooth or microprismatic diffuser made of PMMA. Luminaire in single version. Available colours: anodized aluminum, black (RAL 9005), grey (RAL 9006), white (RAL 9016) or any RAL colour on request. End cap aluminum, painted in the colour of the body. Application of luminaires typically for offices, public spaces, community areas in multi-family buildings. There is the possibility of fitting a luminaire with a sound-absorbing housing.

#### **Product information**

| Category | Surface mounted luminaires                                          |
|----------|---------------------------------------------------------------------|
| Family   | X-LINE SLIGHT LED                                                   |
| Name     | X-LINE SLIGHT L-DOWN LED 1300 MICRO-PRM EDD 34 840 / L-572MM S-1,5M |
| Index    | 19.4085.5123.34                                                     |

| Med  | han      | ical | data |
|------|----------|------|------|
| IVIC | ,ı ıaı ı | ıcaı | uala |

| Assembly         | surface mounted on slings                 |
|------------------|-------------------------------------------|
| Material         | aluminum                                  |
| Color            | RAL 9016 (white)                          |
| Diffuser         | Micro-PRM (micro-prismatic diffuser PMMA) |
| Impact resistant | IK04                                      |
| Dimensions [mm]  | 572 x 34 x 68                             |