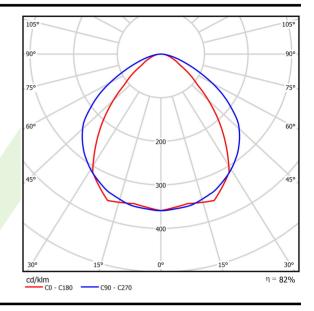

## Light and electrical data

| Light source                              | LED                                       |
|-------------------------------------------|-------------------------------------------|
| Luminous flux LED [lm]                    | 1508,9                                    |
| LED power [W]                             | 6,9                                       |
| Luminaire luminous flux [lm]              | 1229,7                                    |
| Power of luminaire [W]                    | 8,6                                       |
| Luminaire's light efficiency [lm/W]       | 143                                       |
| Color of the light [K]                    | 4000                                      |
| CRI                                       | >80                                       |
| SDCM (LED sources)                        | 3                                         |
| Beam angle [°]                            | (C0-C180) / (C90-C270) - 86,2° / 111°     |
| Photobiological risk class (IEC/EN 62471) | RG0                                       |
| Protection against electric shock         | I                                         |
| Protection degree                         | IP40                                      |
| Voltage                                   | 220240 V, 5060 Hz                         |
| Lifetime of LED sources [h]               | 80000                                     |
| Lx/By                                     | L80/B10                                   |
| Operating temperature range [°C]          | 5 ÷ 35                                    |
| Driver                                    | DIM DALI (EDD)                            |
| Power factor cos φ                        | >0,95                                     |
| Circuit load capacity                     | 20 (B10), 31 (B16), 33 (C10), 53<br>(C16) |

# A graph of light