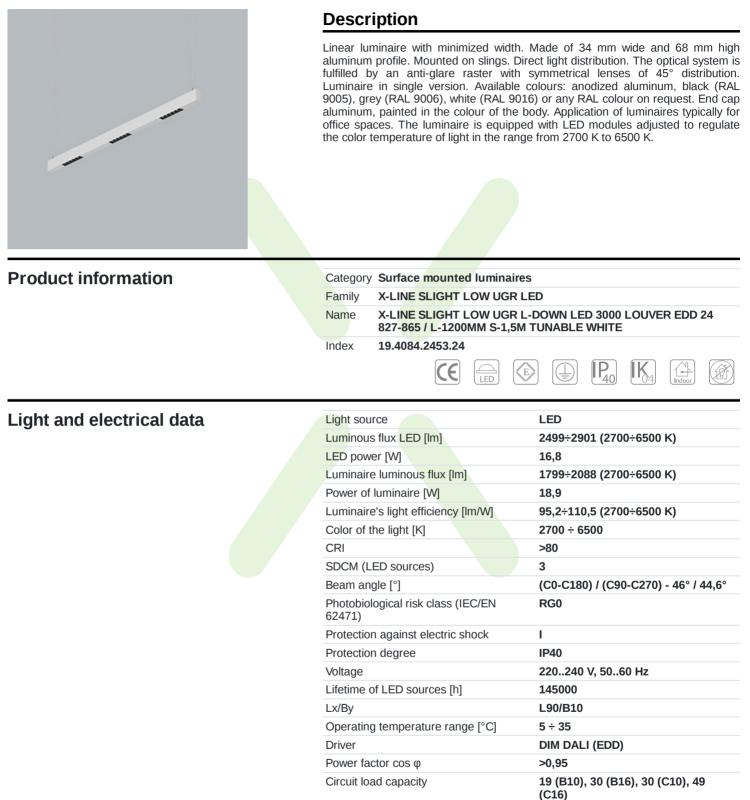

## Product: X-LINE SLIGHT LOW UGR L-DOWN LED 3000 LOUVER EDD 24 827-865 / L-1200MM S-1,5M TUNABLE WHITE Index: 19.4084.2453.24

| Mechanical data  | ∏tH<br>B | Assembly<br>Material<br>Color<br>Diffuser<br>Impact resistant<br>Dimensions [mm] | surface mounted on slings<br>aluminum<br>anodised aluminum<br>LOUVER (anti-glare louver)<br>IK04<br>1200 x 34 x 68                                                                                                                                                                                                                                                                       |
|------------------|----------|----------------------------------------------------------------------------------|------------------------------------------------------------------------------------------------------------------------------------------------------------------------------------------------------------------------------------------------------------------------------------------------------------------------------------------------------------------------------------------|
| A graph of light |          |                                                                                  | 105° 105°   90° 90°   75° 400   60° 60°   60° 60°   400 60°   400 60°   60° 60°   45° 1000   1200 15°   1200 15°   1000 15°   1000 15°   1000 15°   1000 15°   1000 15°   1000 15°   1000 15°   1000 15°   1000 15°   1000 15°   1000 15°   1000 15°   1000 15°   1000 15°   1000 15°   1000 15°   1000 15°   1000 15°   1000 15°   1000 15°   1000 15°   1000 15°   1000 15°   1000 15° |
|                  |          |                                                                                  |                                                                                                                                                                                                                                                                                                                                                                                          |