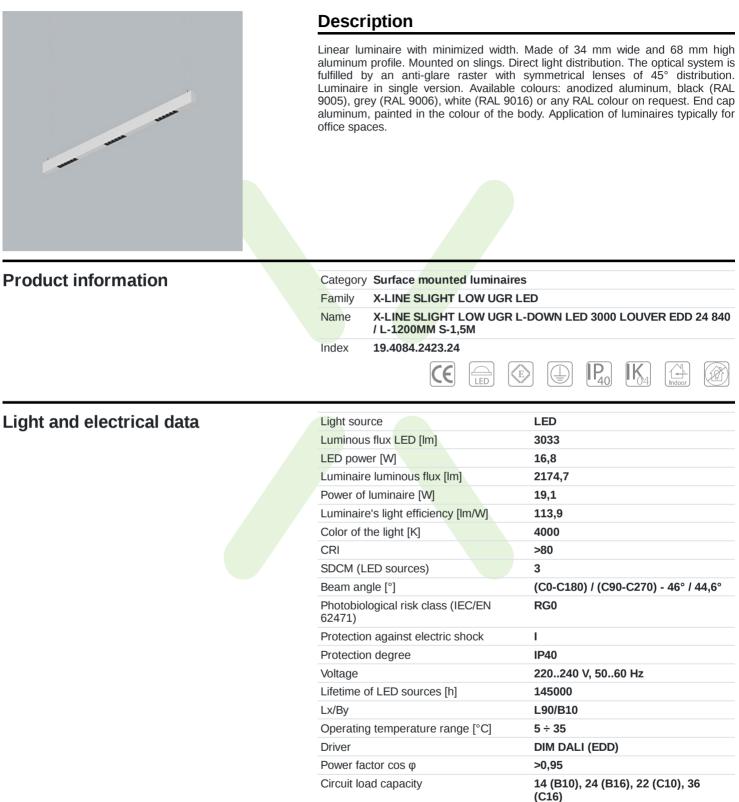

## Product: X-LINE SLIGHT LOW UGR L-DOWN LED 3000 LOUVER EDD 24 840 / L-1200MM S-1,5M Index: 19.4084.2423.24

| Mechanical data  | ∏tH<br>B | Assembly<br>Material<br>Color<br>Diffuser<br>Impact resistant<br>Dimensions [mm] | surface mounted on slings<br>aluminum<br>anodised aluminum<br>LOUVER (anti-glare louver)<br>IK04<br>1200 x 34 x 68                                                                                                                                                                                                                                                                       |
|------------------|----------|----------------------------------------------------------------------------------|------------------------------------------------------------------------------------------------------------------------------------------------------------------------------------------------------------------------------------------------------------------------------------------------------------------------------------------------------------------------------------------|
| A graph of light |          |                                                                                  | 105° 105°   90° 90°   75° 400   60° 60°   60° 60°   400 60°   400 60°   60° 60°   45° 1000   1200 15°   1200 15°   1000 15°   1000 15°   1000 15°   1000 15°   1000 15°   1000 15°   1000 15°   1000 15°   1000 15°   1000 15°   1000 15°   1000 15°   1000 15°   1000 15°   1000 15°   1000 15°   1000 15°   1000 15°   1000 15°   1000 15°   1000 15°   1000 15°   1000 15°   1000 15° |
|                  |          |                                                                                  |                                                                                                                                                                                                                                                                                                                                                                                          |