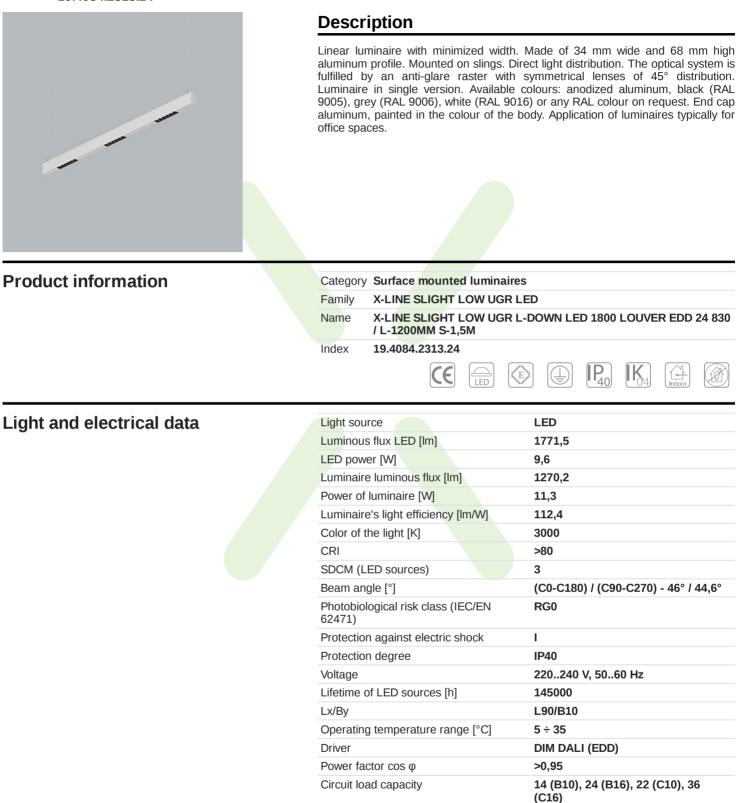

## Product: X-LINE SLIGHT LOW UGR L-DOWN LED 1800 LOUVER EDD 24 830 / L-1200MM S-1,5M Index: 19.4084.2313.24

| Mechanical data  | ∏tH<br>B | Assembly<br>Material<br>Color<br>Diffuser<br>Impact resistant<br>Dimensions [mm] | surface mounted on slings<br>aluminum<br>anodised aluminum<br>LOUVER (anti-glare louver)<br>IK04<br>1200 x 34 x 68                                                                                                                                                                                                                                                                       |
|------------------|----------|----------------------------------------------------------------------------------|------------------------------------------------------------------------------------------------------------------------------------------------------------------------------------------------------------------------------------------------------------------------------------------------------------------------------------------------------------------------------------------|
| A graph of light |          |                                                                                  | 105° 105°   90° 90°   75° 400   60° 60°   60° 60°   400 60°   400 60°   60° 60°   45° 1000   1200 15°   1200 15°   1000 15°   1000 15°   1000 15°   1000 15°   1000 15°   1000 15°   1000 15°   1000 15°   1000 15°   1000 15°   1000 15°   1000 15°   1000 15°   1000 15°   1000 15°   1000 15°   1000 15°   1000 15°   1000 15°   1000 15°   1000 15°   1000 15°   1000 15°   1000 15° |
|                  |          |                                                                                  |                                                                                                                                                                                                                                                                                                                                                                                          |