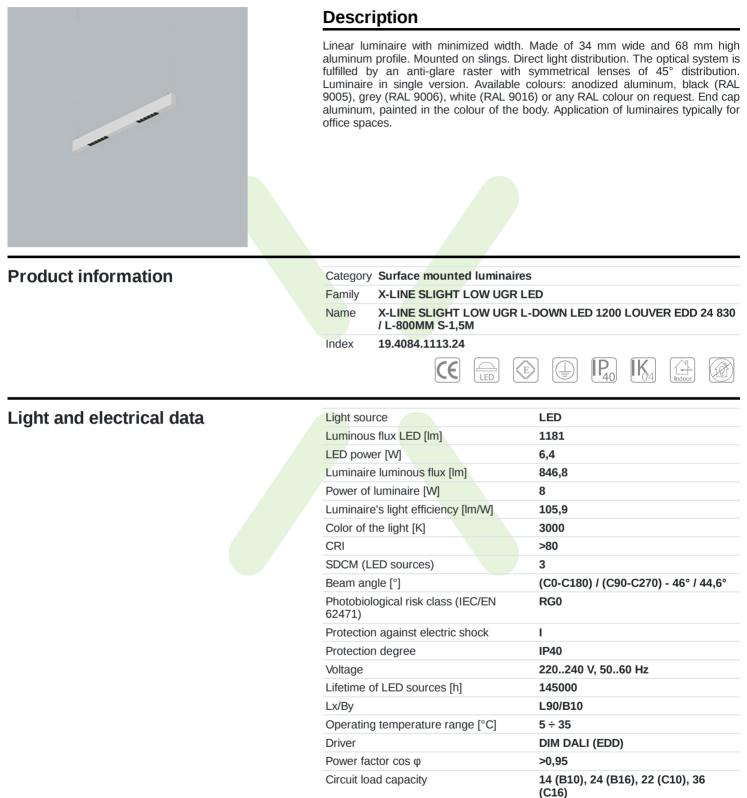

## Product: X-LINE SLIGHT LOW UGR L-DOWN LED 1200 LOUVER EDD 24 830 / L-800MM S-1,5M Index: 19.4084.1113.24

| Mechanical data  | ∏‡H<br>B | Assembly<br>Material<br>Color<br>Diffuser<br>Impact resistant<br>Dimensions [mm] | surface mounted on slings<br>aluminum<br>anodised aluminum<br>LOUVER (anti-glare louver)<br>IK04<br>800 x 34 x 68                                                                                                                                                                                                                                                                    |
|------------------|----------|----------------------------------------------------------------------------------|--------------------------------------------------------------------------------------------------------------------------------------------------------------------------------------------------------------------------------------------------------------------------------------------------------------------------------------------------------------------------------------|
| A graph of light |          |                                                                                  | 105° 105°   90° 90°   75° 400   60° 60°   45° 1000   1200 45°   30° 15°   0° 15°   0° 15°   1200 15°   1200 15°   1200 15°   1200 15°   1200 15°   1200 15°   1200 15°   1200 15°   1200 15°   1200 15°   1200 15°   1200 15°   1200 15°   1200 15°   1200 15°   1200 15°   1200 15°   1200 15°   15° 15°   100 15°   1200 15°   1200 15°   1200 15°   1200 15°   1200 15°   15° 15° |
|                  |          |                                                                                  |                                                                                                                                                                                                                                                                                                                                                                                      |