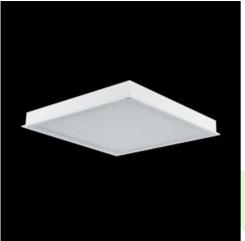

## Description

Luminary dedicated for the clean rooms of increased cleanliness class ISO 5-6. Luminary designed to module suspended ceilings, equipped with highly efficient LED panels. Luminary body made from steel sheet, powder coated in white. Its characteristic feature is lack of aluminum frame what allows to exclude the unwished-for contamination in clean rooms. There are no visible elements joining the diffuser and the luminary body.