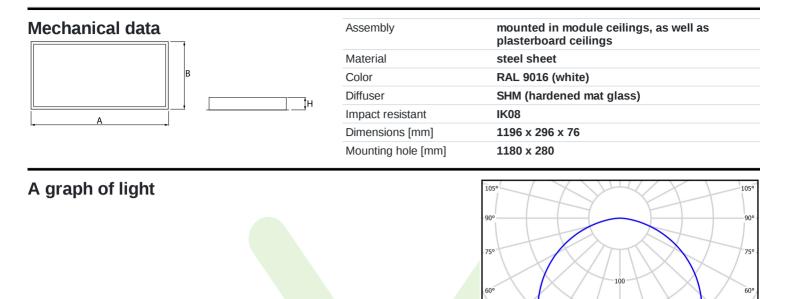

|      |
|                           | Circuit load capacity 25 (B10), 40 (B16), 39 (C10), 62 ( | C16) |



459

η = **79%** 



## Accessories

Index 6BZBO60980 Name Handle for pane opening



150

200

250

300 0°

15

159

cd/klm C0 - C180 C90 - C270