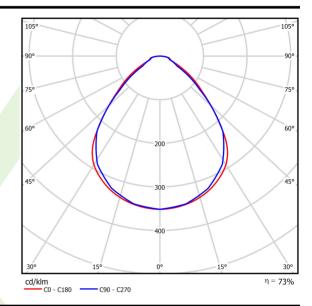

### Light and electrical data

| Light source                              | LED                                |
|-------------------------------------------|------------------------------------|
| Luminous flux LED [lm]                    | 5343                               |
| LED power [W]                             | 24,8                               |
| Luminaire luminous flux [lm]              | 3927                               |
| Power of luminaire [W]                    | 27,8                               |
| Luminaire's light efficiency [lm/W]       | 141,3                              |
| Color of the light [K]                    | 4000                               |
| CRI                                       | >80                                |
| SDCM (LED sources)                        | 3                                  |
| Beam angle [°]                            | (C0-C180) / (C90-C270) - 89° / 89° |
| Photobiological risk class (IEC/EN 62471) | RG0                                |
| Protection against electric shock         | I                                  |
| Protection degree                         | IP65                               |
| Voltage                                   | 220240 V, 5060 Hz                  |
| Lifetime of LED sources [h]               | 100000                             |
| Lx/By                                     | L80/B10                            |
| Operating temperature range [°C]          | 5 ÷ 30                             |
| Driver                                    | standard on/off (E)                |
| Dilvei                                    | Staridard Official (L)             |
| Power factor cos φ                        | >0,95                              |