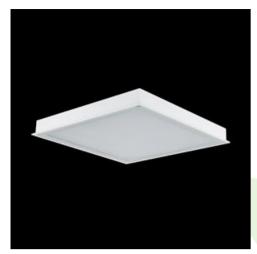

#### **Description**

Luminary dedicated for the clean rooms of increased cleanliness class ISO 5-6. Luminary designed to module suspended ceilings, equipped with highly efficient LED panels. Luminary body made from steel sheet, powder coated in white. Its characteristic feature is lack of aluminum frame what allows to exclude the unwished-for contamination in clean rooms. There are no visible elements joining the diffuser and the luminary body.

| Mechanical data | Assembly           | mounted in module ceilings, as well as plasterboard ceilings      |
|-----------------|--------------------|-------------------------------------------------------------------|
|                 | Material           | steel sheet                                                       |
| B               | Color              | RAL 9016 (white)                                                  |
|                 | Diffuser           | Micro-PRM SL (micro-prismatic diffuser PMMA with laminated glass) |
| A               | Impact resistant   | IK08                                                              |
|                 | Dimensions [mm]    | 1196 x 296 x 76                                                   |
|                 | Mounting hole [mm] | 1180 x 280                                                        |