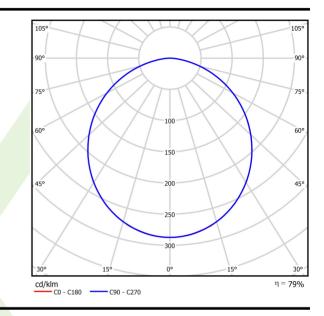

## A graph of light

| Product information       | Category Clean Class 3-9                                     |
|---------------------------|--------------------------------------------------------------|
|                           | Family AGAT CLEAN CLASS 5-6 NO FRAME LED                     |
|                           | Name AGAT CLEAN CLASS 5-6 NO FRAME LED 6600 SHM E IP65 34 84 |
|                           | KRG3K / 600x600                                              |
|                           | Index 19.4082.3321.34                                        |
|                           | EAN 5901867420909                                            |
|                           |                                                              |
| Light and electrical data | Light source LED                                             |
|                           | Luminous flux LED [Im] 7013                                  |
|                           | LED power [W] 32,7                                           |
|                           | Luminaire luminous flux [Im] 5547                            |
|                           | Power of luminaire [W] 36,6                                  |
|                           | Luminaire's light efficiency [lm/W] 151,6                    |
|                           | Color of the light [K] 4000                                  |
|                           | CRI >80                                                      |
|                           | SDCM (LED sources) 3                                         |
|                           | Beam angle [°] (C0-C180) / (C90-C270) - 109,6° /<br>109,6°   |
|                           | Photobiological risk class (IEC/EN <b>RG0</b> 62471)         |
|                           | Protection against electric shock I                          |
|                           | Protection degree IP65                                       |
|                           | Voltage 220240 V, 5060 Hz                                    |
|                           | Lifetime of LED sources [h] 100000                           |
|                           | Lx/By <b>L80/B10</b>                                         |
|                           | Operating temperature range [°C] 5 ÷ 30                      |
|                           | Driver standard on/off (E)                                   |
|                           | Power factor cos φ >0,95                                     |
|                           | Circuit load capacity 25 (B10), 40 (B16), 39 (C10), 62 (C16  |