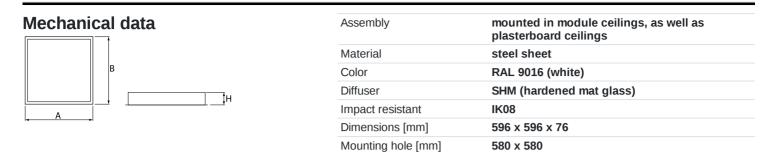

| Product information       | Category Clean Class 3-9                                     |
|---------------------------|--------------------------------------------------------------|
|                           | Family AGAT CLEAN CLASS 5-6 NO FRAME LED                     |
|                           | Name AGAT CLEAN CLASS 5-6 NO FRAME LED 6600 SHM E IP65 34 84 |
|                           | KRG3K / 600x600                                              |
|                           | Index 19.4082.3321.34                                        |
|                           | EAN 5901867420909                                            |
|                           |                                                              |
| Light and electrical data | Light source LED                                             |
|                           | Luminous flux LED [Im] 7013                                  |
|                           | LED power [W] 32,7                                           |
|                           | Luminaire luminous flux [Im] 5547                            |
|                           | Power of luminaire [W] 36,6                                  |
|                           | Luminaire's light efficiency [lm/W] 151,6                    |
|                           | Color of the light [K] 4000                                  |
|                           | CRI >80                                                      |
|                           | SDCM (LED sources) 3                                         |
|                           | Beam angle [°] (C0-C180) / (C90-C270) - 109,6° /<br>109,6°   |
|                           | Photobiological risk class (IEC/EN <b>RG0</b> 62471)         |
|                           | Protection against electric shock I                          |
|                           | Protection degree IP65                                       |
|                           | Voltage 220240 V, 5060 Hz                                    |
|                           | Lifetime of LED sources [h] 100000                           |
|                           | Lx/By <b>L80/B10</b>                                         |
|                           | Operating temperature range [°C] 5 ÷ 30                      |
|                           | Driver standard on/off (E)                                   |
|                           | Power factor cos φ >0,95                                     |
|                           | Circuit load capacity 25 (B10), 40 (B16), 39 (C10), 62 (C16  |