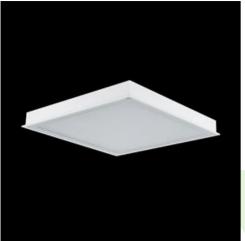

## Product: AGAT CLEAN CLASS 5-6 NO FRAME LED 6600 SHM E IP65 34 830 KRG3K / 600X600 Index: 19.4082.3311.34

## Description

Luminary dedicated for the clean rooms of increased cleanliness class ISO 5-6. Luminary designed to module suspended ceilings, equipped with highly efficient LED panels. Luminary body made from steel sheet, powder coated in white. Its characteristic feature is lack of aluminum frame what allows to exclude the unwished-for contamination in clean rooms. There are no visible elements joining the diffuser and the luminary body.