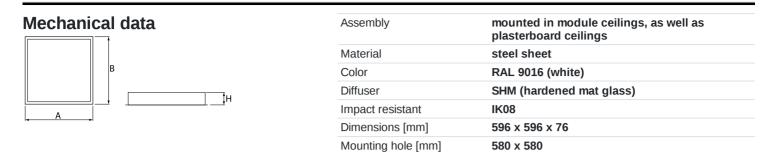

## Description

Luminary dedicated for the clean rooms of increased cleanliness class ISO 5-6. Luminary designed to module suspended ceilings, equipped with highly efficient LED panels. Luminary body made from steel sheet, powder coated in white. Its characteristic feature is lack of aluminum frame what allows to exclude the unwished-for contamination in clean rooms. There are no visible elements joining the diffuser and the luminary body.

| Product information       | Category Clean Class 3-9                                                        |
|---------------------------|---------------------------------------------------------------------------------|
|                           | Family AGAT CLEAN CLASS 5-6 NO FRAME LED                                        |
|                           | Name AGAT CLEAN CLASS 5-6 NO FRAME LED 6600 SHM E IP65 34 83<br>KRG3K / 600X600 |
|                           | Index 19.4082.3311.34                                                           |
|                           | EAN 5901867420893                                                               |
|                           |                                                                                 |
| Light and electrical data | Light source LED                                                                |
|                           | Luminous flux LED [Im] 66663                                                    |
|                           | LED power [W] 32,7                                                              |
|                           | Luminaire luminous flux [lm] 5270                                               |
|                           | Power of luminaire [W] 36,6                                                     |
|                           | Luminaire's light efficiency [lm/W] 144                                         |
|                           | Color of the light [K] 3000                                                     |
|                           | CRI >80                                                                         |
|                           | SDCM (LED sources) 3                                                            |
|                           | Beam angle [°] (C0-C180) / (C90-C270) - 109,6° /<br>109,6°                      |
|                           | Photobiological risk class (IEC/EN <b>RG0</b> 62471)                            |
|                           | Protection against electric shock                                               |
|                           | Protection degree IP65                                                          |
|                           | Voltage 220240 V, 5060 Hz                                                       |
|                           | Lifetime of LED sources [h] <b>100000</b>                                       |
|                           | Lx/By <b>L80/B10</b>                                                            |
|                           | Operating temperature range [°C] 5 ÷ 30                                         |
|                           | Driver standard on/off (E)                                                      |
|                           | Power factor $\cos \phi$ >0,95                                                  |
|                           | Circuit load capacity <b>25 (B10), 40 (B16), 39 (C10), 62 (C10</b>              |