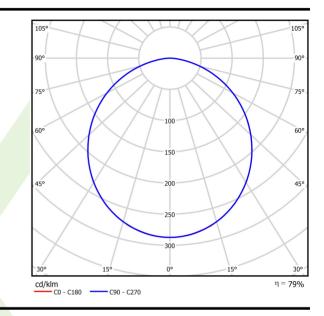

## A graph of light

| Product information       | Category Clean Class 3-9                                                        |
|---------------------------|---------------------------------------------------------------------------------|
|                           | Family AGAT CLEAN CLASS 5-6 NO FRAME LED                                        |
|                           | Name AGAT CLEAN CLASS 5-6 NO FRAME LED 6600 SHM E IP65 34 83<br>KRG3K / 600X600 |
|                           | Index 19.4082.3311.34                                                           |
|                           | EAN 5901867420893                                                               |
|                           |                                                                                 |
| Light and electrical data | Light source LED                                                                |
|                           | Luminous flux LED [Im] 66663                                                    |
|                           | LED power [W] 32,7                                                              |
|                           | Luminaire luminous flux [lm] 5270                                               |
|                           | Power of luminaire [W] 36,6                                                     |
|                           | Luminaire's light efficiency [lm/W] 144                                         |
|                           | Color of the light [K] 3000                                                     |
|                           | CRI >80                                                                         |
|                           | SDCM (LED sources) 3                                                            |
|                           | Beam angle [°] (C0-C180) / (C90-C270) - 109,6° /<br>109,6°                      |
|                           | Photobiological risk class (IEC/EN <b>RG0</b> 62471)                            |
|                           | Protection against electric shock                                               |
|                           | Protection degree IP65                                                          |
|                           | Voltage 220240 V, 5060 Hz                                                       |
|                           | Lifetime of LED sources [h] <b>100000</b>                                       |
|                           | Lx/By <b>L80/B10</b>                                                            |
|                           | Operating temperature range [°C] 5 ÷ 30                                         |
|                           | Driver standard on/off (E)                                                      |
|                           | Power factor $\cos \phi$ >0,95                                                  |
|                           | Circuit load capacity <b>25 (B10), 40 (B16), 39 (C10), 62 (C10</b>              |