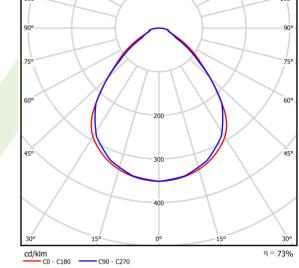

| Product information       | Category Clean Class 3-9                                                                                                                                                                                                                                                                                                                                                                                                                                                                                                                                                                                                                                                                                                                                                                                                                                                                                                                                                                                                                                                                                                                                                                                                                                 |
|---------------------------|----------------------------------------------------------------------------------------------------------------------------------------------------------------------------------------------------------------------------------------------------------------------------------------------------------------------------------------------------------------------------------------------------------------------------------------------------------------------------------------------------------------------------------------------------------------------------------------------------------------------------------------------------------------------------------------------------------------------------------------------------------------------------------------------------------------------------------------------------------------------------------------------------------------------------------------------------------------------------------------------------------------------------------------------------------------------------------------------------------------------------------------------------------------------------------------------------------------------------------------------------------|
|                           | Family AGAT CLEAN CLASS 5-6 NO FRAME LED                                                                                                                                                                                                                                                                                                                                                                                                                                                                                                                                                                                                                                                                                                                                                                                                                                                                                                                                                                                                                                                                                                                                                                                                                 |
|                           | Name AGAT CLEAN CLASS 5-6 NO FRAME LED 6500 MICRO-PRM SL E<br>IP65 34 830 KRG3K / 600X600                                                                                                                                                                                                                                                                                                                                                                                                                                                                                                                                                                                                                                                                                                                                                                                                                                                                                                                                                                                                                                                                                                                                                                |
|                           | Index 19.4082.2211.34                                                                                                                                                                                                                                                                                                                                                                                                                                                                                                                                                                                                                                                                                                                                                                                                                                                                                                                                                                                                                                                                                                                                                                                                                                    |
|                           | EAN 5901867420657                                                                                                                                                                                                                                                                                                                                                                                                                                                                                                                                                                                                                                                                                                                                                                                                                                                                                                                                                                                                                                                                                                                                                                                                                                        |
|                           | $\overbrace{LED} \textcircled{} \end{array}{} \textcircled{} \textcircled{} \textcircled{} \textcircled{} \textcircled{} \textcircled{} \textcircled{} \textcircled{} \end{array}{} \textcircled{} \textcircled{} \textcircled{} \end{array}{} \textcircled{} \textcircled{} \textcircled{} \end{array}{} \textcircled{} \textcircled{} \end{array}{\end{array}}$ |
| Light and electrical data | Light source LED                                                                                                                                                                                                                                                                                                                                                                                                                                                                                                                                                                                                                                                                                                                                                                                                                                                                                                                                                                                                                                                                                                                                                                                                                                         |
|                           | Luminous flux LED [Im] 6345                                                                                                                                                                                                                                                                                                                                                                                                                                                                                                                                                                                                                                                                                                                                                                                                                                                                                                                                                                                                                                                                                                                                                                                                                              |
|                           | LED power [W] 31                                                                                                                                                                                                                                                                                                                                                                                                                                                                                                                                                                                                                                                                                                                                                                                                                                                                                                                                                                                                                                                                                                                                                                                                                                         |
|                           | Luminaire luminous flux [Im] 4664                                                                                                                                                                                                                                                                                                                                                                                                                                                                                                                                                                                                                                                                                                                                                                                                                                                                                                                                                                                                                                                                                                                                                                                                                        |
|                           | Power of luminaire [W] 34,7                                                                                                                                                                                                                                                                                                                                                                                                                                                                                                                                                                                                                                                                                                                                                                                                                                                                                                                                                                                                                                                                                                                                                                                                                              |
|                           | Luminaire's light efficiency [Im/W] 134,4                                                                                                                                                                                                                                                                                                                                                                                                                                                                                                                                                                                                                                                                                                                                                                                                                                                                                                                                                                                                                                                                                                                                                                                                                |
|                           | Color of the light [K] 3000                                                                                                                                                                                                                                                                                                                                                                                                                                                                                                                                                                                                                                                                                                                                                                                                                                                                                                                                                                                                                                                                                                                                                                                                                              |
|                           | CRI >80                                                                                                                                                                                                                                                                                                                                                                                                                                                                                                                                                                                                                                                                                                                                                                                                                                                                                                                                                                                                                                                                                                                                                                                                                                                  |
|                           | SDCM (LED sources) 3                                                                                                                                                                                                                                                                                                                                                                                                                                                                                                                                                                                                                                                                                                                                                                                                                                                                                                                                                                                                                                                                                                                                                                                                                                     |
|                           | Beam angle [°] (C0-C180) / (C90-C270) - 89° / 89°                                                                                                                                                                                                                                                                                                                                                                                                                                                                                                                                                                                                                                                                                                                                                                                                                                                                                                                                                                                                                                                                                                                                                                                                        |
|                           | Photobiological risk class (IEC/EN RG0 62471)                                                                                                                                                                                                                                                                                                                                                                                                                                                                                                                                                                                                                                                                                                                                                                                                                                                                                                                                                                                                                                                                                                                                                                                                            |
|                           | Protection against electric shock                                                                                                                                                                                                                                                                                                                                                                                                                                                                                                                                                                                                                                                                                                                                                                                                                                                                                                                                                                                                                                                                                                                                                                                                                        |
|                           | Protection degree IP65                                                                                                                                                                                                                                                                                                                                                                                                                                                                                                                                                                                                                                                                                                                                                                                                                                                                                                                                                                                                                                                                                                                                                                                                                                   |
|                           | Voltage 220240 V, 5060 Hz                                                                                                                                                                                                                                                                                                                                                                                                                                                                                                                                                                                                                                                                                                                                                                                                                                                                                                                                                                                                                                                                                                                                                                                                                                |
|                           | Lifetime of LED sources [h] 100000                                                                                                                                                                                                                                                                                                                                                                                                                                                                                                                                                                                                                                                                                                                                                                                                                                                                                                                                                                                                                                                                                                                                                                                                                       |
|                           | Lx/By <b>L80/B10</b>                                                                                                                                                                                                                                                                                                                                                                                                                                                                                                                                                                                                                                                                                                                                                                                                                                                                                                                                                                                                                                                                                                                                                                                                                                     |
|                           | Operating temperature range [°C] 5 ÷ 30                                                                                                                                                                                                                                                                                                                                                                                                                                                                                                                                                                                                                                                                                                                                                                                                                                                                                                                                                                                                                                                                                                                                                                                                                  |
|                           | Driver standard on/off (E)                                                                                                                                                                                                                                                                                                                                                                                                                                                                                                                                                                                                                                                                                                                                                                                                                                                                                                                                                                                                                                                                                                                                                                                                                               |
|                           | Power factor $\cos \varphi$ >0,95                                                                                                                                                                                                                                                                                                                                                                                                                                                                                                                                                                                                                                                                                                                                                                                                                                                                                                                                                                                                                                                                                                                                                                                                                        |
|                           | Circuit load capacity 25 (B10), 40 (B16), 39 (C10), 62 (C16)                                                                                                                                                                                                                                                                                                                                                                                                                                                                                                                                                                                                                                                                                                                                                                                                                                                                                                                                                                                                                                                                                                                                                                                             |