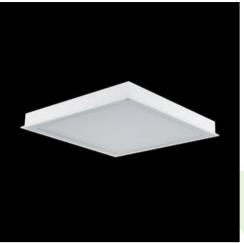

## Description

Luminary dedicated for the clean rooms of increased cleanliness class ISO 5-6. Luminary designed to module suspended ceilings, equipped with highly efficient LED panels. Luminary body made from steel sheet, powder coated in white. Its characteristic feature is lack of aluminum frame what allows to exclude the unwished-for contamination in clean rooms. There are no visible elements joining the diffuser and the luminary body.