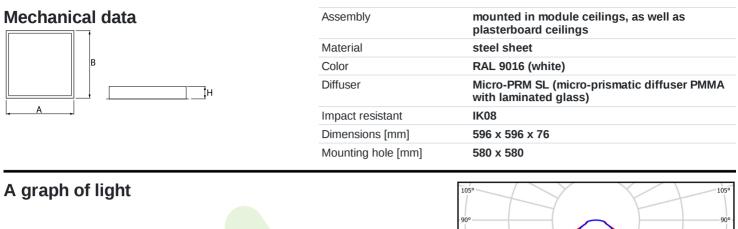

| Product information       | Category Clean Class 3-9                                                                                                                                                                                                                                                                                                                                                                                                                                                                                                                                                                                                                                                                                                                                                                                                                                                                                                                                                                                                                                                                                                                                                                                                                                 |
|---------------------------|----------------------------------------------------------------------------------------------------------------------------------------------------------------------------------------------------------------------------------------------------------------------------------------------------------------------------------------------------------------------------------------------------------------------------------------------------------------------------------------------------------------------------------------------------------------------------------------------------------------------------------------------------------------------------------------------------------------------------------------------------------------------------------------------------------------------------------------------------------------------------------------------------------------------------------------------------------------------------------------------------------------------------------------------------------------------------------------------------------------------------------------------------------------------------------------------------------------------------------------------------------|
|                           | Family AGAT CLEAN CLASS 5-6 NO FRAME LED                                                                                                                                                                                                                                                                                                                                                                                                                                                                                                                                                                                                                                                                                                                                                                                                                                                                                                                                                                                                                                                                                                                                                                                                                 |
|                           | Name AGAT CLEAN CLASS 5-6 NO FRAME LED 6500 MICRO-PRM SL E<br>IP65 34 830 KRG3K / 600X600                                                                                                                                                                                                                                                                                                                                                                                                                                                                                                                                                                                                                                                                                                                                                                                                                                                                                                                                                                                                                                                                                                                                                                |
|                           | Index 19.4082.2211.34                                                                                                                                                                                                                                                                                                                                                                                                                                                                                                                                                                                                                                                                                                                                                                                                                                                                                                                                                                                                                                                                                                                                                                                                                                    |
|                           | EAN 5901867420657                                                                                                                                                                                                                                                                                                                                                                                                                                                                                                                                                                                                                                                                                                                                                                                                                                                                                                                                                                                                                                                                                                                                                                                                                                        |
|                           | $\overbrace{LED} \textcircled{} \end{array}{} \textcircled{} \textcircled{} \textcircled{} \textcircled{} \textcircled{} \textcircled{} \textcircled{} \textcircled{} \end{array}{} \textcircled{} \textcircled{} \textcircled{} \end{array}{} \textcircled{} \textcircled{} \textcircled{} \end{array}{} \textcircled{} \textcircled{} \end{array}{\end{array}}$ |
| Light and electrical data | Light source LED                                                                                                                                                                                                                                                                                                                                                                                                                                                                                                                                                                                                                                                                                                                                                                                                                                                                                                                                                                                                                                                                                                                                                                                                                                         |
|                           | Luminous flux LED [Im] 6345                                                                                                                                                                                                                                                                                                                                                                                                                                                                                                                                                                                                                                                                                                                                                                                                                                                                                                                                                                                                                                                                                                                                                                                                                              |
|                           | LED power [W] 31                                                                                                                                                                                                                                                                                                                                                                                                                                                                                                                                                                                                                                                                                                                                                                                                                                                                                                                                                                                                                                                                                                                                                                                                                                         |
|                           | Luminaire luminous flux [Im] 4664                                                                                                                                                                                                                                                                                                                                                                                                                                                                                                                                                                                                                                                                                                                                                                                                                                                                                                                                                                                                                                                                                                                                                                                                                        |
|                           | Power of luminaire [W] 34,7                                                                                                                                                                                                                                                                                                                                                                                                                                                                                                                                                                                                                                                                                                                                                                                                                                                                                                                                                                                                                                                                                                                                                                                                                              |
|                           | Luminaire's light efficiency [Im/W] 134,4                                                                                                                                                                                                                                                                                                                                                                                                                                                                                                                                                                                                                                                                                                                                                                                                                                                                                                                                                                                                                                                                                                                                                                                                                |
|                           | Color of the light [K] 3000                                                                                                                                                                                                                                                                                                                                                                                                                                                                                                                                                                                                                                                                                                                                                                                                                                                                                                                                                                                                                                                                                                                                                                                                                              |
|                           | CRI >80                                                                                                                                                                                                                                                                                                                                                                                                                                                                                                                                                                                                                                                                                                                                                                                                                                                                                                                                                                                                                                                                                                                                                                                                                                                  |
|                           | SDCM (LED sources) 3                                                                                                                                                                                                                                                                                                                                                                                                                                                                                                                                                                                                                                                                                                                                                                                                                                                                                                                                                                                                                                                                                                                                                                                                                                     |
|                           | Beam angle [°] (C0-C180) / (C90-C270) - 89° / 89°                                                                                                                                                                                                                                                                                                                                                                                                                                                                                                                                                                                                                                                                                                                                                                                                                                                                                                                                                                                                                                                                                                                                                                                                        |
|                           | Photobiological risk class (IEC/EN RG0 62471)                                                                                                                                                                                                                                                                                                                                                                                                                                                                                                                                                                                                                                                                                                                                                                                                                                                                                                                                                                                                                                                                                                                                                                                                            |
|                           | Protection against electric shock                                                                                                                                                                                                                                                                                                                                                                                                                                                                                                                                                                                                                                                                                                                                                                                                                                                                                                                                                                                                                                                                                                                                                                                                                        |
|                           | Protection degree IP65                                                                                                                                                                                                                                                                                                                                                                                                                                                                                                                                                                                                                                                                                                                                                                                                                                                                                                                                                                                                                                                                                                                                                                                                                                   |
|                           | Voltage 220240 V, 5060 Hz                                                                                                                                                                                                                                                                                                                                                                                                                                                                                                                                                                                                                                                                                                                                                                                                                                                                                                                                                                                                                                                                                                                                                                                                                                |
|                           | Lifetime of LED sources [h] 100000                                                                                                                                                                                                                                                                                                                                                                                                                                                                                                                                                                                                                                                                                                                                                                                                                                                                                                                                                                                                                                                                                                                                                                                                                       |
|                           | Lx/By <b>L80/B10</b>                                                                                                                                                                                                                                                                                                                                                                                                                                                                                                                                                                                                                                                                                                                                                                                                                                                                                                                                                                                                                                                                                                                                                                                                                                     |
|                           | Operating temperature range [°C] 5 ÷ 30                                                                                                                                                                                                                                                                                                                                                                                                                                                                                                                                                                                                                                                                                                                                                                                                                                                                                                                                                                                                                                                                                                                                                                                                                  |
|                           | Driver standard on/off (E)                                                                                                                                                                                                                                                                                                                                                                                                                                                                                                                                                                                                                                                                                                                                                                                                                                                                                                                                                                                                                                                                                                                                                                                                                               |
|                           | Power factor $\cos \varphi$ >0,95                                                                                                                                                                                                                                                                                                                                                                                                                                                                                                                                                                                                                                                                                                                                                                                                                                                                                                                                                                                                                                                                                                                                                                                                                        |
|                           | Circuit load capacity 25 (B10), 40 (B16), 39 (C10), 62 (C16)                                                                                                                                                                                                                                                                                                                                                                                                                                                                                                                                                                                                                                                                                                                                                                                                                                                                                                                                                                                                                                                                                                                                                                                             |