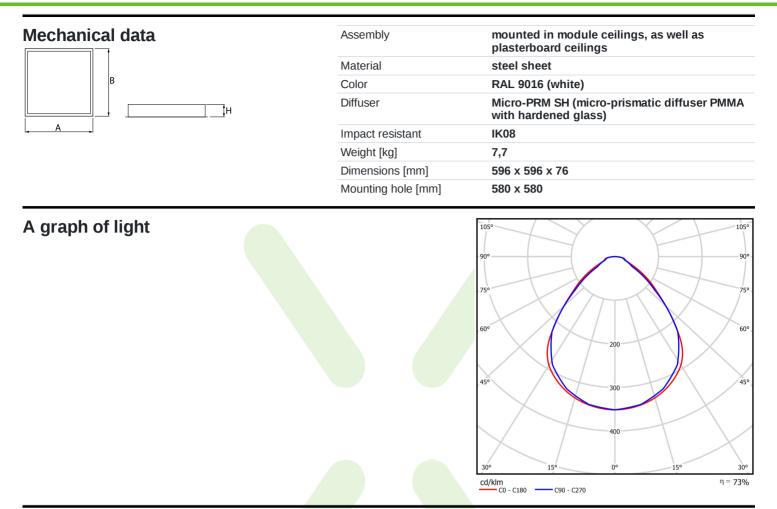

| Product information       | Category Clean Class 3-9                                                                                                                                                                                                                                                                                                                                                                                                                                                                                                                                                                                                                                                                                                                                                                                                                                                                                                                                                                                                                                                                                                                                                                                                                                                               |
|---------------------------|----------------------------------------------------------------------------------------------------------------------------------------------------------------------------------------------------------------------------------------------------------------------------------------------------------------------------------------------------------------------------------------------------------------------------------------------------------------------------------------------------------------------------------------------------------------------------------------------------------------------------------------------------------------------------------------------------------------------------------------------------------------------------------------------------------------------------------------------------------------------------------------------------------------------------------------------------------------------------------------------------------------------------------------------------------------------------------------------------------------------------------------------------------------------------------------------------------------------------------------------------------------------------------------|
|                           | Family AGAT CLEAN CLASS 5-6 NO FRAME LED                                                                                                                                                                                                                                                                                                                                                                                                                                                                                                                                                                                                                                                                                                                                                                                                                                                                                                                                                                                                                                                                                                                                                                                                                                               |
|                           | Name AGAT CLEAN CLASS 5-6 NO FRAME LED 6500 MICRO-PRM SH E<br>IP65 34 840 KRG3K / 600X600                                                                                                                                                                                                                                                                                                                                                                                                                                                                                                                                                                                                                                                                                                                                                                                                                                                                                                                                                                                                                                                                                                                                                                                              |
|                           | Index 19.4082.1221.34                                                                                                                                                                                                                                                                                                                                                                                                                                                                                                                                                                                                                                                                                                                                                                                                                                                                                                                                                                                                                                                                                                                                                                                                                                                                  |
|                           | EAN 5901867420442                                                                                                                                                                                                                                                                                                                                                                                                                                                                                                                                                                                                                                                                                                                                                                                                                                                                                                                                                                                                                                                                                                                                                                                                                                                                      |
|                           | $\overbrace{LED} \textcircled{} \end{array}{} \textcircled{} \textcircled{} \textcircled{} \textcircled{} \textcircled{} \textcircled{} \textcircled{} \textcircled{} \end{array}{} \textcircled{} \textcircled{} \textcircled{} \textcircled{} \end{array}{} \textcircled{} \textcircled{} \textcircled{} \end{array}{} \textcircled{} \textcircled{} \end{array}{\end{array}}$ |
| Light and electrical data | Light source LED                                                                                                                                                                                                                                                                                                                                                                                                                                                                                                                                                                                                                                                                                                                                                                                                                                                                                                                                                                                                                                                                                                                                                                                                                                                                       |
|                           | Luminous flux LED [lm] 6679                                                                                                                                                                                                                                                                                                                                                                                                                                                                                                                                                                                                                                                                                                                                                                                                                                                                                                                                                                                                                                                                                                                                                                                                                                                            |
|                           | LED power [W] 31                                                                                                                                                                                                                                                                                                                                                                                                                                                                                                                                                                                                                                                                                                                                                                                                                                                                                                                                                                                                                                                                                                                                                                                                                                                                       |
|                           | Luminaire luminous flux [lm] 4896                                                                                                                                                                                                                                                                                                                                                                                                                                                                                                                                                                                                                                                                                                                                                                                                                                                                                                                                                                                                                                                                                                                                                                                                                                                      |
|                           | Power of luminaire [W] 34,7                                                                                                                                                                                                                                                                                                                                                                                                                                                                                                                                                                                                                                                                                                                                                                                                                                                                                                                                                                                                                                                                                                                                                                                                                                                            |
|                           | Luminaire's light efficiency [Im/W] 141,1                                                                                                                                                                                                                                                                                                                                                                                                                                                                                                                                                                                                                                                                                                                                                                                                                                                                                                                                                                                                                                                                                                                                                                                                                                              |
|                           | Color of the light [K] 4000                                                                                                                                                                                                                                                                                                                                                                                                                                                                                                                                                                                                                                                                                                                                                                                                                                                                                                                                                                                                                                                                                                                                                                                                                                                            |
|                           | CRI >80                                                                                                                                                                                                                                                                                                                                                                                                                                                                                                                                                                                                                                                                                                                                                                                                                                                                                                                                                                                                                                                                                                                                                                                                                                                                                |
|                           | SDCM (LED sources) 3                                                                                                                                                                                                                                                                                                                                                                                                                                                                                                                                                                                                                                                                                                                                                                                                                                                                                                                                                                                                                                                                                                                                                                                                                                                                   |
|                           | Beam angle [°] (C0-C180) / (C90-C270) - 89° / 89°                                                                                                                                                                                                                                                                                                                                                                                                                                                                                                                                                                                                                                                                                                                                                                                                                                                                                                                                                                                                                                                                                                                                                                                                                                      |
|                           | Photobiological risk class (IEC/EN <b>RG0</b><br>62471)                                                                                                                                                                                                                                                                                                                                                                                                                                                                                                                                                                                                                                                                                                                                                                                                                                                                                                                                                                                                                                                                                                                                                                                                                                |
|                           | Protection against electric shock                                                                                                                                                                                                                                                                                                                                                                                                                                                                                                                                                                                                                                                                                                                                                                                                                                                                                                                                                                                                                                                                                                                                                                                                                                                      |
|                           | Protection degree IP65                                                                                                                                                                                                                                                                                                                                                                                                                                                                                                                                                                                                                                                                                                                                                                                                                                                                                                                                                                                                                                                                                                                                                                                                                                                                 |
|                           | Voltage 220240 V, 5060 Hz                                                                                                                                                                                                                                                                                                                                                                                                                                                                                                                                                                                                                                                                                                                                                                                                                                                                                                                                                                                                                                                                                                                                                                                                                                                              |
|                           | Lifetime of LED sources [h] 100000                                                                                                                                                                                                                                                                                                                                                                                                                                                                                                                                                                                                                                                                                                                                                                                                                                                                                                                                                                                                                                                                                                                                                                                                                                                     |
|                           | Lx/By <b>L80/B10</b>                                                                                                                                                                                                                                                                                                                                                                                                                                                                                                                                                                                                                                                                                                                                                                                                                                                                                                                                                                                                                                                                                                                                                                                                                                                                   |
|                           | Operating temperature range [°C] 5 ÷ 30                                                                                                                                                                                                                                                                                                                                                                                                                                                                                                                                                                                                                                                                                                                                                                                                                                                                                                                                                                                                                                                                                                                                                                                                                                                |
|                           | Driver standard on/off (E)                                                                                                                                                                                                                                                                                                                                                                                                                                                                                                                                                                                                                                                                                                                                                                                                                                                                                                                                                                                                                                                                                                                                                                                                                                                             |
|                           | Power factor cos φ >0,95                                                                                                                                                                                                                                                                                                                                                                                                                                                                                                                                                                                                                                                                                                                                                                                                                                                                                                                                                                                                                                                                                                                                                                                                                                                               |
|                           | Circuit load capacity 25 (B10), 40 (B16), 39 (C10), 62 (C16)                                                                                                                                                                                                                                                                                                                                                                                                                                                                                                                                                                                                                                                                                                                                                                                                                                                                                                                                                                                                                                                                                                                                                                                                                           |