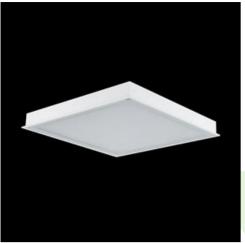

## Description

Luminary dedicated for the clean rooms of increased cleanliness class ISO 5-6. Luminary designed to module suspended ceilings, equipped with highly efficient LED panels. Luminary body made from steel sheet, powder coated in white. Its characteristic feature is lack of aluminum frame what allows to exclude the unwished-for contamination in clean rooms. There are no visible elements joining the diffuser and the luminary body.