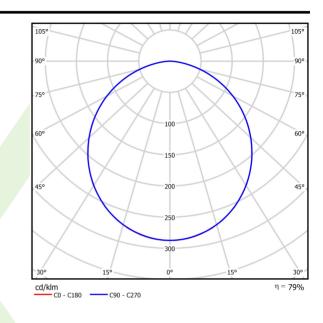

| Product information       | Category Clean Class 3-9                                             |
|---------------------------|----------------------------------------------------------------------|
| Frouder mormation         | Family AGAT CLEAN CLASS 5-6 LED                                      |
|                           | Name AGAT CLEAN CLASS 5-6 LED 13200 SHM E IP65 34 830 KRG3K 1200X600 |
|                           | Index 19.4081.3311.34                                                |
|                           | EAN 5901867419033                                                    |
|                           |                                                                      |
| Light and electrical data | Light source LED                                                     |
|                           | Luminous flux LED [Im] 13326                                         |
|                           | LED power [W] 65,4                                                   |
|                           | Luminaire luminous flux [lm] 10541                                   |
|                           | Power of luminaire [W] 73,2                                          |
|                           | Luminaire's light efficiency [lm/W] 144                              |
|                           | Color of the light [K] 3000                                          |
|                           | CRI >80                                                              |
|                           | SDCM (LED sources) 3                                                 |
|                           | Beam angle [°] (C0-C180) / (C90-C270) - 109,6° /<br>109,6°           |
|                           | Photobiological risk class (IEC/EN <b>RG0</b> 62471)                 |
|                           | Protection against electric shock                                    |
|                           | Protection degree IP65                                               |
|                           | Voltage 220240 V, 5060 Hz                                            |
|                           | Lifetime of LED sources [h] 100000                                   |
|                           | Lx/By <b>L80/B10</b>                                                 |
|                           | Operating temperature range [°C] 5 ÷ 30                              |
|                           | Driver standard on/off (E)                                           |
|                           | Power factor cos φ >0,95                                             |
|                           | Circuit load capacity 12(B10), 20 (B16), 19 (C10), 31 (C1            |

## A graph of light