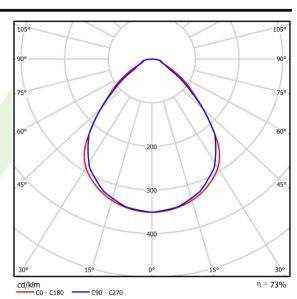

## Light and electrical data

| Light source                              | LED                                   |
|-------------------------------------------|---------------------------------------|
| Luminous flux LED [lm]                    | 18702                                 |
| LED power [W]                             | 87,2                                  |
| Luminaire luminous flux [lm]              | 13746                                 |
| Power of luminaire [W]                    | 97,7                                  |
| Luminaire's light efficiency [lm/W]       | 140,7                                 |
| Color of the light [K]                    | 4000                                  |
| CRI                                       | >80                                   |
| SDCM (LED sources)                        | 3                                     |
| Beam angle [°]                            | (C0-C180) / (C90-C270) - 89° / 89°    |
| Photobiological risk class (IEC/EN 62471) | RG0                                   |
| Protection against electric shock         | I                                     |
| Protection degree                         | IP65                                  |
| Voltage                                   | 220240 V, 5060 Hz                     |
| Lifetime of LED sources [h]               | 100000                                |
| Lx/By                                     | L80/B10                               |
| Operating temperature range [°C]          | 5 ÷ 30                                |
| Driver                                    | standard on/off (E)                   |
| Power factor cos φ                        | >0,95                                 |
| Circuit load capacity                     | 7 (B10), 12 (B16), 12 (C10), 19 (C16) |

## A graph of light