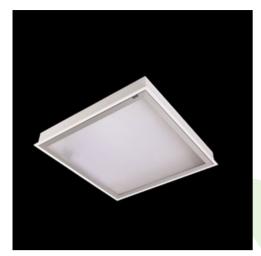

## **Description**

Luminary dedicated for the clean rooms of increased cleanliness class ISO 5-6. Luminary designed to module suspended ceilings, equipped with the highly efficient LED panels. Luminary body made from steel sheet, powder coated in white.

| Mechanical data | Assembly           | mounted in module ceilings, as well as plasterboard ceilings      |
|-----------------|--------------------|-------------------------------------------------------------------|
|                 | Material           | steel sheet                                                       |
| B               | Color              | RAL 9016 (white)                                                  |
|                 | Diffuser           | Micro-PRM SL (micro-prismatic diffuser PMMA with laminated glass) |
| A               | Impact resistant   | IK08                                                              |
|                 | Dimensions [mm]    | 1196 x 596 x 76                                                   |
|                 | Mounting hole [mm] | 1180 x 580                                                        |