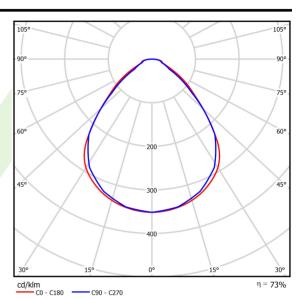

eilings      |
|-----------------|--------------------|-------------------------------------------------------------------|
|                 | Material           | steel sheet                                                       |
| B               | Color              | RAL 9016 (white)                                                  |
|                 | Diffuser           | Micro-PRM SL (micro-prismatic diffuser PMMA with laminated glass) |
| A               | Impact resistant   | IK08                                                              |
|                 | Dimensions [mm]    | 1196 x 596 x 76                                                   |
|                 | Mounting hole [mm] | 1180 x 580                                                        |

## A graph of light