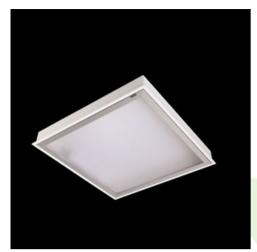

## **Description**

Luminary dedicated for the clean rooms of increased cleanliness class ISO 5-6. Luminary designed to module suspended ceilings, equipped with the highly efficient LED panels. Luminary body made from steel sheet, powder coated in white.

| Mechanical data | Assembly           | mounted in module ceilings, as well as plasterboard ceilings      |
|-----------------|--------------------|-------------------------------------------------------------------|
|                 | Material           | steel sheet                                                       |
| B               | Color              | RAL 9016 (white)                                                  |
|                 | Diffuser           | Micro-PRM SL (micro-prismatic diffuser PMMA with laminated glass) |
| A               | Impact resistant   | IK08                                                              |
|                 | Dimensions [mm]    | 1196 x 596 x 76                                                   |
|                 | Mounting hole [mm] | 1180 x 580                                                        |