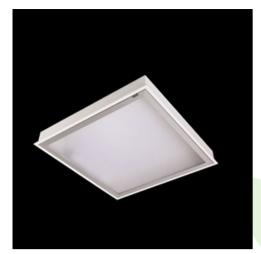

## **Description**

Luminary dedicated for the clean rooms of increased cleanliness class ISO 5-6. Luminary designed to module suspended ceilings, equipped with the highly efficient LED panels. Luminary body made from steel sheet, powder coated in white.

| Mechanical data | Assembly           | mounted in module ceilings, as well as plasterboard ceilings      |
|-----------------|--------------------|-------------------------------------------------------------------|
|                 | Material           | steel sheet                                                       |
| B               | Color              | RAL 9016 (white)                                                  |
|                 | Diffuser           | Micro-PRM SL (micro-prismatic diffuser PMMA with laminated glass) |
| A               | Impact resistant   | IK08                                                              |
|                 | Dimensions [mm]    | 1196 x 596 x 76                                                   |
|                 | Mounting hole [mm] | 1180 x 580                                                        |