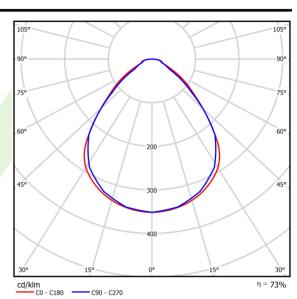

## Light and electrical data

| Light source                              | LED                                   |
|-------------------------------------------|---------------------------------------|
| Luminous flux LED [lm]                    | 14026                                 |
| LED power [W]                             | 65,4                                  |
| Luminaire luminous flux [lm]              | 10309                                 |
| Power of luminaire [W]                    | 73,2                                  |
| Luminaire's light efficiency [lm/W]       | 140,8                                 |
| Color of the light [K]                    | 4000                                  |
| CRI                                       | >80                                   |
| SDCM (LED sources)                        | 3                                     |
| Beam angle [°]                            | (C0-C180) / (C90-C270) - 89° / 89°    |
| Photobiological risk class (IEC/EN 62471) | RG0                                   |
| Protection against electric shock         | I                                     |
| Protection degree                         | IP65                                  |
| Voltage                                   | 220240 V, 5060 Hz                     |
| Lifetime of LED sources [h]               | 100000                                |
| Lx/By                                     | L80/B10                               |
| Operating temperature range [°C]          | 5 ÷ 30                                |
| Driver                                    | standard on/off (E)                   |
| Power factor $\cos \phi$                  | >0,95                                 |
| Circuit load capacity                     | 12(B10), 20 (B16), 19 (C10), 31 (C16) |

## A graph of light