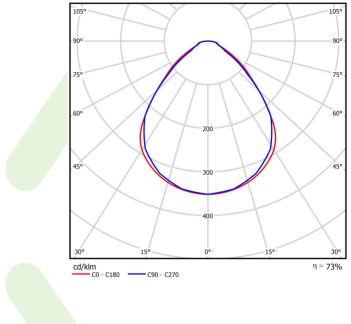

| Voltage 220240 V, 5060 Hz                                                        |
|                           | Lifetime of LED sources [h] 100000                                               |
|                           | Lx/By <b>L80/B10</b>                                                             |
|                           | Operating temperature range [°C] 5 ÷ 30                                          |
|                           | Driver standard on/off (E)                                                       |
|                           | Power factor cos φ >0,95                                                         |
|                           | Circuit load capacity <b>16 (B10), 26 (B16), 23 (C10), 37</b><br>(C16)           |





## A graph of light