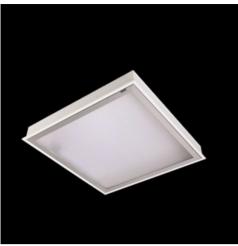

## Description

Luminary dedicated for the clean rooms of increased cleanliness class ISO 5-6. Luminary designed to module suspended ceilings, equipped with the highly efficient LED panels. Luminary body made from steel sheet, powder coated in white.