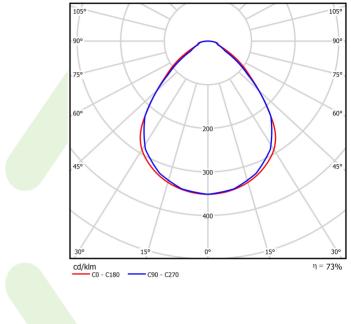

| Product information       | Category Clean Class 3-9                                                          |
|---------------------------|-----------------------------------------------------------------------------------|
|                           | Family AGAT CLEAN CLASS 5-6 LED                                                   |
|                           | Name AGAT CLEAN CLASS 5-6 LED 10400 MICRO-PRM SL E IP65 34 83<br>KRG3K / 1200X600 |
|                           | Index 19.4081.2211.34                                                             |
|                           | EAN <b>5901867418777</b>                                                          |
|                           |                                                                                   |
| Light and electrical data | Light source LED                                                                  |
|                           | Luminous flux LED [Im] 10152                                                      |
|                           | LED power [W] 49,6                                                                |
|                           | Luminaire luminous flux [lm] 7462                                                 |
|                           | Power of luminaire [W] 55,6                                                       |
|                           | Luminaire's light efficiency [Im/W] 134,2                                         |
|                           | Color of the light [K] <b>3000</b>                                                |
|                           | CRI >80                                                                           |
|                           | SDCM (LED sources) 3                                                              |
|                           | Beam angle [°] (C0-C180) / (C90-C270) - 89° / 89°                                 |
|                           | Photobiological risk class (IEC/EN RG0 62471)                                     |
|                           | Protection against electric shock                                                 |
|                           | Protection degree IP65                                                            |
|                           | Voltage 220240 V, 5060 Hz                                                         |
|                           | Lifetime of LED sources [h] 100000                                                |
|                           | Lx/By <b>L80/B10</b>                                                              |
|                           | Operating temperature range [°C] 5 ÷ 30                                           |
|                           | Driver standard on/off (E)                                                        |
|                           | Power factor $\cos \phi$ >0,95                                                    |
|                           | Circuit load capacity 16 (B10), 26 (B16), 23 (C10), 37 (C16)                      |

## A graph of light