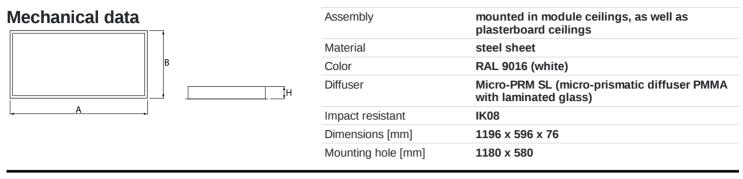

## Description

Luminary dedicated for the clean rooms of increased cleanliness class ISO 5-6. Luminary designed to module suspended ceilings, equipped with the highly efficient LED panels. Luminary body made from steel sheet, powder coated in white.