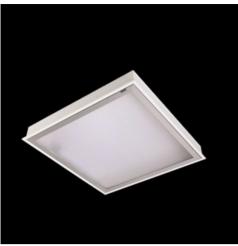

## Product: AGAT CLEAN CLASS 5-6 LED 10400 MICRO-PRM SL E IP65 34 830 KRG3K / 1200X600 Index: 19.4081.2211.34

## Description

Luminary dedicated for the clean rooms of increased cleanliness class ISO 5-6. Luminary designed to module suspended ceilings, equipped with the highly efficient LED panels. Luminary body made from steel sheet, powder coated in white.