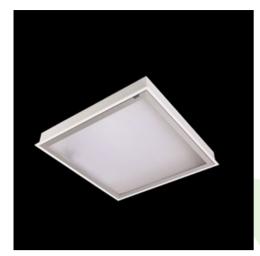

## **Description**

Luminary dedicated for the clean rooms of increased cleanliness class ISO 5-6. Luminary designed to module suspended ceilings, equipped with the highly efficient LED panels. Luminary body made from steel sheet, powder coated in white.

| Mechanical data | Assembly           | mounted in module ceilings, as well as plasterboard ceilings      |
|-----------------|--------------------|-------------------------------------------------------------------|
|                 | Material           | steel sheet                                                       |
| B               | Color              | RAL 9016 (white)                                                  |
|                 | Diffuser           | Micro-PRM SL (micro-prismatic diffuser PMMA with laminated glass) |
| A               | Impact resistant   | IK08                                                              |
|                 | Dimensions [mm]    | 1196 x 596 x 76                                                   |
|                 | Mounting hole [mm] | 1180 x 580                                                        |