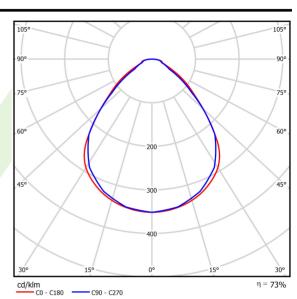

## A graph of light

## Light and electrical data

| Light source                              | LED                                    |
|-------------------------------------------|----------------------------------------|
| Luminous flux LED [lm]                    | 8015                                   |
| LED power [W]                             | 37,2                                   |
| Luminaire luminous flux [lm]              | 5891                                   |
| Power of luminaire [W]                    | 41,7                                   |
| Luminaire's light efficiency [lm/W]       | 141,3                                  |
| Color of the light [K]                    | 4000                                   |
| CRI                                       | >80                                    |
| SDCM (LED sources)                        | 3                                      |
| Beam angle [°]                            | (C0-C180) / (C90-C270) - 89° / 89°     |
| Photobiological risk class (IEC/EN 62471) | RG0                                    |
| Protection against electric shock         | I                                      |
| Protection degree                         | IP65                                   |
| Voltage                                   | 220240 V, 5060 Hz                      |
| Lifetime of LED sources [h]               | 100000                                 |
| Lx/By                                     | L80/B10                                |
| Operating temperature range [°C]          | 5 ÷ 30                                 |
| Driver                                    | standard on/off (E)                    |
| Power factor cos φ                        | >0,95                                  |
| Circuit load capacity                     | 25 (B10), 40 (B16), 39 (C10), 62 (C16) |