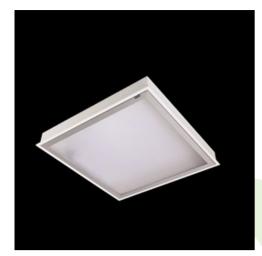

## **Description**

Luminary dedicated for the clean rooms of increased cleanliness class ISO 5-6. Luminary designed to module suspended ceilings, equipped with the highly efficient LED panels. Luminary body made from steel sheet, powder coated in white.

| Mechanical data | Assembly           | mounted in module ceilings, as well as plasterboard ceilings      |
|-----------------|--------------------|-------------------------------------------------------------------|
|                 | Material           | steel sheet                                                       |
| B               | Color              | RAL 9016 (white)                                                  |
|                 | Diffuser           | Micro-PRM SL (micro-prismatic diffuser PMMA with laminated glass) |
| A               | Impact resistant   | IK08                                                              |
|                 | Dimensions [mm]    | 1196 x 596 x 76                                                   |
|                 | Mounting hole [mm] | 1180 x 580                                                        |