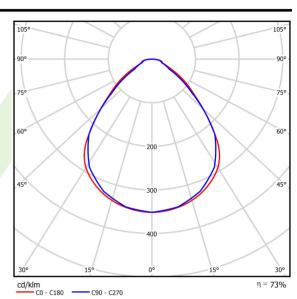

## Light and electrical data

| Light source                              | LED                                       |
|-------------------------------------------|-------------------------------------------|
| Luminous flux LED [lm]                    | 7614                                      |
| LED power [W]                             | 37,2                                      |
| Luminaire luminous flux [lm]              | 5596                                      |
| Power of luminaire [W]                    | 41,7                                      |
| Luminaire's light efficiency [lm/W]       | 134,2                                     |
| Color of the light [K]                    | 3000                                      |
| CRI                                       | >80                                       |
| SDCM (LED sources)                        | 3                                         |
| Beam angle [°]                            | (C0-C180) / (C90-C270) - 89° / 89°        |
| Photobiological risk class (IEC/EN 62471) | RG0                                       |
| Protection against electric shock         | I                                         |
| Protection degree                         | IP65                                      |
| Voltage                                   | 220240 V, 5060 Hz                         |
| Lifetime of LED sources [h]               | 100000                                    |
| Lx/By                                     | L80/B10                                   |
| Operating temperature range [°C]          | 5 ÷ 30                                    |
| Driver                                    | standard on/off (E)                       |
| Power factor cos φ                        | >0,95                                     |
| Circuit load capacity                     | 25 (B10), 40 (B16), 39 (C10), 62<br>(C16) |

## A graph of light