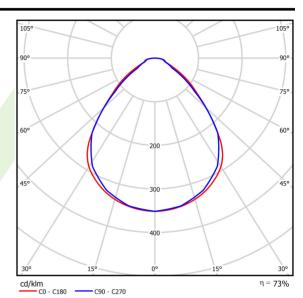

## A graph of light

## Light and electrical data

| Light source                              | LED                                   |
|-------------------------------------------|---------------------------------------|
| Luminous flux LED [lm]                    | 14026                                 |
| LED power [W]                             | 65,4                                  |
| Luminaire luminous flux [lm]              | 10281                                 |
| Power of luminaire [W]                    | 73,2                                  |
| Luminaire's light efficiency [lm/W]       | 140,5                                 |
| Color of the light [K]                    | 4000                                  |
| CRI                                       | >80                                   |
| SDCM (LED sources)                        | 3                                     |
| Beam angle [°]                            | (C0-C180) / (C90-C270) - 89° / 89°    |
| Photobiological risk class (IEC/EN 62471) | RG0                                   |
| Protection against electric shock         | I                                     |
| Protection degree                         | IP65                                  |
| Voltage                                   | 220240 V, 5060 Hz                     |
| Lifetime of LED sources [h]               | 100000                                |
| Lx/By                                     | L80/B10                               |
| Operating temperature range [°C]          | 5 ÷ 30                                |
| Driver                                    | standard on/off (E)                   |
| Power factor cos φ                        | >0,95                                 |
| Circuit load capacity                     | 12(B10), 20 (B16), 19 (C10), 31 (C16) |