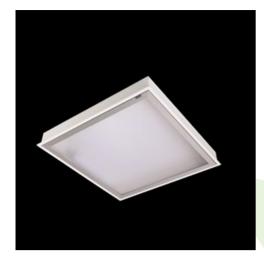

## **Description**

Luminary dedicated for the clean rooms of increased cleanliness class ISO 5-6. Luminary designed to module suspended ceilings, equipped with the highly efficient LED panels. Luminary body made from steel sheet, powder coated in white.

| Mechanical data | Assembly           | mounted in module ceilings, as well as plasterboard ceilings     |
|-----------------|--------------------|------------------------------------------------------------------|
|                 | Material           | steel sheet                                                      |
| B               | Color              | RAL 9016 (white)                                                 |
| Н               | Diffuser           | Micro-PRM SH (micro-prismatic diffuser PMMA with hardened glass) |
| . A →           | Impact resistant   | IK08                                                             |
|                 | Dimensions [mm]    | 1196 x 596 x 76                                                  |
|                 | Mounting hole [mm] | 1180 x 580                                                       |