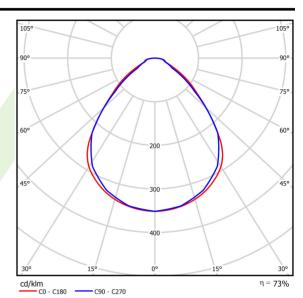

rboard ceilings     |
|-----------------|--------------------|------------------------------------------------------------------|
|                 | Material           | steel sheet                                                      |
| B               | Color              | RAL 9016 (white)                                                 |
| Н               | Diffuser           | Micro-PRM SH (micro-prismatic diffuser PMMA with hardened glass) |
| . A →           | Impact resistant   | IK08                                                             |
|                 | Dimensions [mm]    | 1196 x 596 x 76                                                  |
|                 | Mounting hole [mm] | 1180 x 580                                                       |

## A graph of light