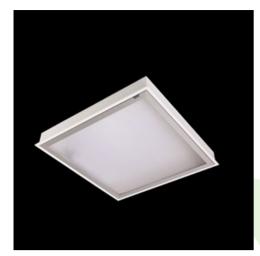

## **Description**

Luminary dedicated for the clean rooms of increased cleanliness class ISO 5-6. Luminary designed to module suspended ceilings, equipped with the highly efficient LED panels. Luminary body made from steel sheet, powder coated in white.

| Mechanical data | Assembly           | mounted in module ceilings, as well as plasterboard ceilings     |
|-----------------|--------------------|------------------------------------------------------------------|
|                 | Material           | steel sheet                                                      |
| B               | Color              | RAL 9016 (white)                                                 |
| Н               | Diffuser           | Micro-PRM SH (micro-prismatic diffuser PMMA with hardened glass) |
| . A →           | Impact resistant   | IK08                                                             |
|                 | Dimensions [mm]    | 1196 x 596 x 76                                                  |
|                 | Mounting hole [mm] | 1180 x 580                                                       |