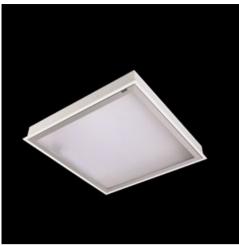

## Description

Luminary dedicated for the clean rooms of increased cleanliness class ISO 5-6. Luminary designed to module suspended ceilings, equipped with the highly efficient LED panels. Luminary body made from steel sheet, powder coated in white.