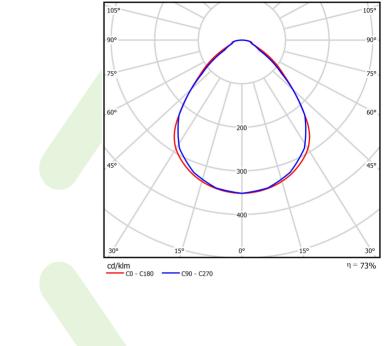

| Voltage 220240 V, 5060 Hz                                                         |
|                           | Lifetime of LED sources [h] 100000                                                |
|                           | Lx/By <b>L80/B10</b>                                                              |
|                           | Operating temperature range [°C] 5 ÷ 30                                           |
|                           | Driver standard on/off (E)                                                        |
|                           | Power factor $\cos \phi$ >0,95                                                    |
|                           | Circuit load capacity 25 (B10), 40 (B16), 39 (C10), 62 (C16)                      |





## A graph of light