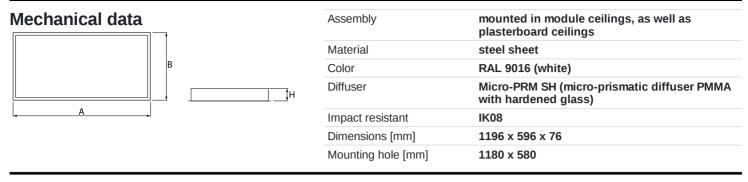

| Product information       | Category Clean Class 3-9                                                          |
|---------------------------|-----------------------------------------------------------------------------------|
|                           | Family AGAT CLEAN CLASS 5-6 LED                                                   |
|                           | Name AGAT CLEAN CLASS 5-6 LED 7800 MICRO-PRM SH E IP65 34 830<br>KRG3K / 1200X600 |
|                           | Index 19.4081.1111.34                                                             |
|                           | EAN <b>5901867418715</b>                                                          |
|                           |                                                                                   |
| Light and electrical data | Light source LED                                                                  |
|                           | Luminous flux LED [Im] 7614                                                       |
|                           | LED power [W] 37,2                                                                |
|                           | Luminaire luminous flux [lm] 5581                                                 |
|                           | Power of luminaire [W] 41,7                                                       |
|                           | Luminaire's light efficiency [lm/W] 133,8                                         |
|                           | Color of the light [K] <b>3000</b>                                                |
|                           | CRI >80                                                                           |
|                           | SDCM (LED sources) 3                                                              |
|                           | Beam angle [°] (C0-C180) / (C90-C270) - 89° / 89°                                 |
|                           | Photobiological risk class (IEC/EN <b>RG0</b><br>62471)                           |
|                           | Protection against electric shock                                                 |
|                           | Protection degree IP65                                                            |
|                           | Voltage 220240 V, 5060 Hz                                                         |
|                           | Lifetime of LED sources [h] 100000                                                |
|                           | Lx/By <b>L80/B10</b>                                                              |
|                           | Operating temperature range [°C] 5 ÷ 30                                           |
|                           | Driver standard on/off (E)                                                        |
|                           | Power factor $\cos \phi$ >0,95                                                    |
|                           | Circuit load capacity 25 (B10), 40 (B16), 39 (C10), 62 (C16)                      |