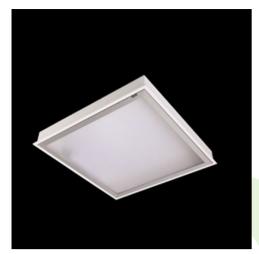

## **Description**

Luminary dedicated for the clean rooms of increased cleanliness class ISO 5-6. Luminary designed to module suspended ceilings, equipped with the highly efficient LED panels. Luminary body made from steel sheet, powder coated in white.

| Mechanical data | Assembly           | mounted in module ceilings, as well as plasterboard ceilings |
|-----------------|--------------------|--------------------------------------------------------------|
|                 | Material           | steel sheet                                                  |
| B               | Color              | RAL 9016 (white)                                             |
|                 | Diffuser           | SLM (laminated mat glass)                                    |
| Α Ι             | Impact resistant   | IK08                                                         |
| <del></del>     | Dimensions [mm]    | 1196 x 596 x 76                                              |
|                 | Mounting hole [mm] | 1180 x 580                                                   |