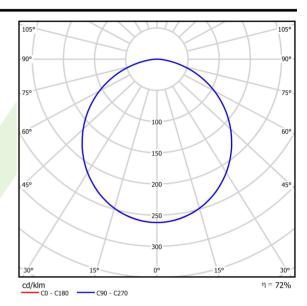

dule ceilings, as well as plasterboard ceilings |
|-----------------|--------------------|--------------------------------------------------------------|
|                 | Material           | steel sheet                                                  |
| B               | Color              | RAL 9016 (white)                                             |
|                 | Diffuser           | SLM (laminated mat glass)                                    |
| Α Ι             | Impact resistant   | IK08                                                         |
| <del></del>     | Dimensions [mm]    | 1196 x 596 x 76                                              |
|                 | Mounting hole [mm] | 1180 x 580                                                   |

## A graph of light