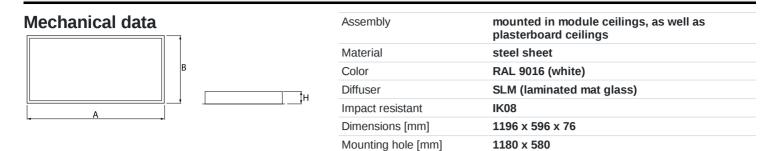

## Description

Luminary dedicated for the clean rooms of increased cleanliness class ISO 5-6. Luminary designed to module suspended ceilings, equipped with the highly efficient LED panels. Luminary body made from steel sheet, powder coated in white.

| Product information       | Category Clean Class 3-9                                              |
|---------------------------|-----------------------------------------------------------------------|
|                           | Family AGAT CLEAN CLASS 5-6 LED                                       |
|                           | Name AGAT CLEAN CLASS 5-6 LED 7800 SLM E IP65 34 840 KRG3K / 1200X600 |
|                           | Index 19.4081.4121.34                                                 |
|                           | EAN 5901867419385                                                     |
|                           |                                                                       |
| Light and electrical data | Light source LED                                                      |
|                           | Luminous flux LED [Im] 8015                                           |
|                           | LED power [W] 37,2                                                    |
|                           | Luminaire luminous flux [Im] 5779                                     |
|                           | Power of luminaire [W] 41,7                                           |
|                           | Luminaire's light efficiency [lm/W] 138,6                             |
|                           | Color of the light [K] 4000                                           |
|                           | CRI >80                                                               |
|                           | SDCM (LED sources) 3                                                  |
|                           | Beam angle [°] (C0-C180) / (C90-C270) - 109,6° /<br>109,6°            |
|                           | Photobiological risk class (IEC/EN <b>RG0</b> 62471)                  |
|                           | Protection against electric shock I                                   |
|                           | Protection degree IP65                                                |
|                           | Voltage 220240 V, 5060 Hz                                             |
|                           | Lifetime of LED sources [h] 100000                                    |
|                           | Lx/By <b>L80/B10</b>                                                  |
|                           | Operating temperature range [°C] 5 ÷ 30                               |
|                           | Driver standard on/off (E)                                            |
|                           | Power factor cos φ >0,95                                              |
|                           | Circuit load capacity <b>25 (B10), 40 (B16), 39 (C10), 62 (C16</b>    |