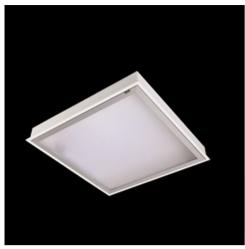

## Product: AGAT CLEAN CLASS 5-6 LED 7800 SLM E IP65 34 840 KRG3K / 1200X600 Index: 19.4081.4121.34

## Description

Luminary dedicated for the clean rooms of increased cleanliness class ISO 5-6. Luminary designed to module suspended ceilings, equipped with the highly efficient LED panels. Luminary body made from steel sheet, powder coated in white.