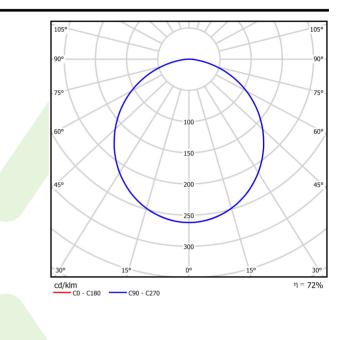

| Product information       | Category Clean Class 3-9                                              |
|---------------------------|-----------------------------------------------------------------------|
|                           | Family AGAT CLEAN CLASS 5-6 LED                                       |
|                           | Name AGAT CLEAN CLASS 5-6 LED 7800 SLM E IP65 34 840 KRG3K / 1200X600 |
|                           | Index 19.4081.4121.34                                                 |
|                           | EAN 5901867419385                                                     |
|                           |                                                                       |
| Light and electrical data | Light source LED                                                      |
|                           | Luminous flux LED [Im] 8015                                           |
|                           | LED power [W] 37,2                                                    |
|                           | Luminaire luminous flux [Im] 5779                                     |
|                           | Power of luminaire [W] 41,7                                           |
|                           | Luminaire's light efficiency [lm/W] 138,6                             |
|                           | Color of the light [K] 4000                                           |
|                           | CRI >80                                                               |
|                           | SDCM (LED sources) 3                                                  |
|                           | Beam angle [°] (C0-C180) / (C90-C270) - 109,6° /<br>109,6°            |
|                           | Photobiological risk class (IEC/EN <b>RG0</b> 62471)                  |
|                           | Protection against electric shock I                                   |
|                           | Protection degree IP65                                                |
|                           | Voltage 220240 V, 5060 Hz                                             |
|                           | Lifetime of LED sources [h] 100000                                    |
|                           | Lx/By <b>L80/B10</b>                                                  |
|                           | Operating temperature range [°C] 5 ÷ 30                               |
|                           | Driver standard on/off (E)                                            |
|                           | Power factor cos φ >0,95                                              |
|                           | Circuit load capacity <b>25 (B10), 40 (B16), 39 (C10), 62 (C16</b>    |

## A graph of light