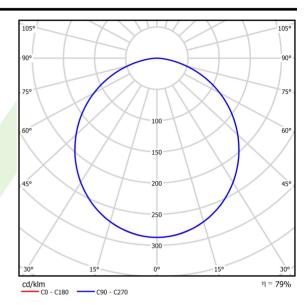

## A graph of light

## Light and electrical data

| Light source                              | LED                                         |  |
|-------------------------------------------|---------------------------------------------|--|
| Luminous flux LED [lm]                    | 9351                                        |  |
| LED power [W]                             | 43,6                                        |  |
| Luminaire luminous flux [lm]              | 7397                                        |  |
| Power of luminaire [W]                    | 48,8                                        |  |
| Luminaire's light efficiency [lm/W]       | 151,6                                       |  |
| Color of the light [K]                    | 4000                                        |  |
| CRI                                       | >80                                         |  |
| SDCM (LED sources)                        | 3                                           |  |
| Beam angle [°]                            | (C0-C180) / (C90-C270) - 109,6° /<br>109,6° |  |
| Photobiological risk class (IEC/EN 62471) | RG0                                         |  |
| Protection against electric shock         | I                                           |  |
| Protection degree                         | IP65                                        |  |
| Voltage                                   | 220240 V, 5060 Hz                           |  |
| Lifetime of LED sources [h]               | 100000                                      |  |
| Lx/By                                     | L80/B10                                     |  |
| Operating temperature range [°C]          | 5 ÷ 30                                      |  |
| Driver                                    | standard on/off (E)                         |  |
| Power factor cos φ                        | >0,95                                       |  |
| Circuit load capacity                     | 15 (B10), 25 (B16), 24 (C10), 38 (C16)      |  |