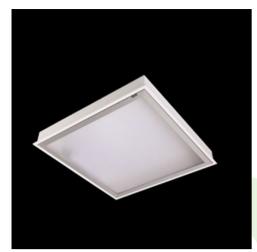

## **Description**

Luminary dedicated for the clean rooms of increased cleanliness class ISO 5-6. Luminary designed to module suspended ceilings, equipped with the highly efficient LED panels. Luminary body made from steel sheet, powder coated in white.

| Mechanical data | Assembly           | mounted in module ceilings, as well as plasterboard ceilings |
|-----------------|--------------------|--------------------------------------------------------------|
|                 | Material           | steel sheet                                                  |
| В               | Color              | RAL 9016 (white)                                             |
| TH TH           | Diffuser           | SHM (hardened mat glass)                                     |
| Α Α             | Impact resistant   | IK08                                                         |
| <del> </del>    | Dimensions [mm]    | 1196 x 296 x 76                                              |
|                 | Mounting hole [mm] | 1180 x 280                                                   |