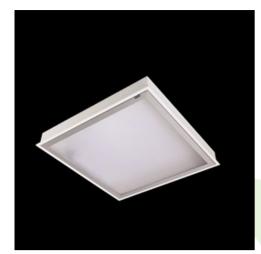

## **Description**

Luminary dedicated for the clean rooms of increased cleanliness class ISO 5-6. Luminary designed to module suspended ceilings, equipped with the highly efficient LED panels. Luminary body made from steel sheet, powder coated in white.

| Mechanical data | Assembly           | mounted in module ceilings, as well as plasterboard ceilings      |
|-----------------|--------------------|-------------------------------------------------------------------|
|                 | Material           | steel sheet                                                       |
| B               | Color              | RAL 9016 (white)                                                  |
|                 | Diffuser           | Micro-PRM SL (micro-prismatic diffuser PMMA with laminated glass) |
| . A →           | Impact resistant   | IK08                                                              |
|                 | Dimensions [mm]    | 1196 x 296 x 76                                                   |
|                 | Mounting hole [mm] | 1180 x 280                                                        |