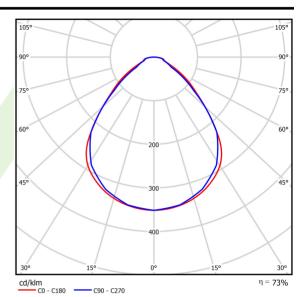

## A graph of light

## Light and electrical data

| Light source                              | LED                                |
|-------------------------------------------|------------------------------------|
| Luminous flux LED [lm]                    | 9351                               |
| LED power [W]                             | 43,6                               |
| Luminaire luminous flux [lm]              | 6873                               |
| Power of luminaire [W]                    | 48,8                               |
| Luminaire's light efficiency [lm/W]       | 140,8                              |
| Color of the light [K]                    | 4000                               |
| CRI                                       | >80                                |
| SDCM (LED sources)                        | 3                                  |
| Beam angle [°]                            | (C0-C180) / (C90-C270) - 89° / 89° |
| Photobiological risk class (IEC/EN 62471) | RG0                                |
| Protection against electric shock         | I                                  |
| Protection degree                         | IP65                               |
| Voltage                                   | 220240 V, 5060 Hz                  |
| Lifetime of LED sources [h]               | 100000                             |
| Lx/By                                     | L80/B10                            |
| 0 1 1 1 1 1 1001                          |                                    |
| Operating temperature range [°C]          | 5 ÷ 30                             |
| Operating temperature range [°C]  Driver  | 5 ÷ 30<br>standard on/off (E)      |
| 1 0 1 0 1 1                               |                                    |