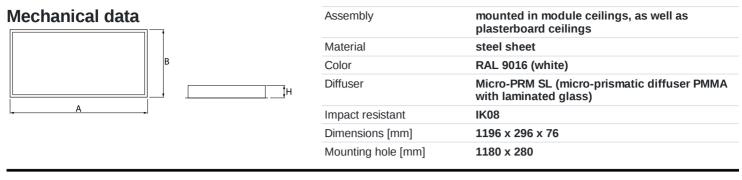

## Description

Luminary dedicated for the clean rooms of increased cleanliness class ISO 5-6. Luminary designed to module suspended ceilings, equipped with the highly efficient LED panels. Luminary body made from steel sheet, powder coated in white.