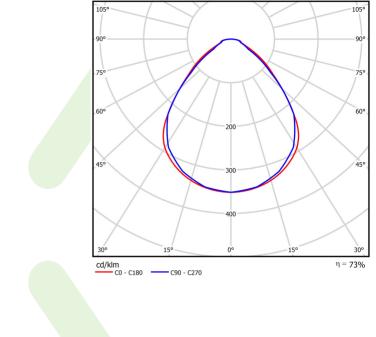

| Voltage 220240 V, 5060 Hz                                                         |
|                           | Lifetime of LED sources [h] 100000                                                |
|                           | Lx/By <b>L80/B10</b>                                                              |
|                           | Operating temperature range [°C] 5 ÷ 30                                           |
|                           | Driver standard on/off (E)                                                        |
|                           | Power factor cos φ >0,95                                                          |
|                           | Circuit load capacity <b>15 (B10), 25 (B16), 24 (C10), 38</b><br>(C16)            |





## A graph of light