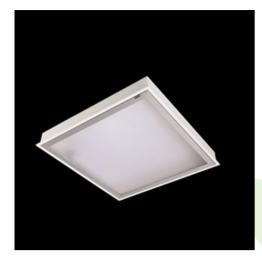

## **Description**

Luminary dedicated for the clean rooms of increased cleanliness class ISO 5-6. Luminary designed to module suspended ceilings, equipped with the highly efficient LED panels. Luminary body made from steel sheet, powder coated in white.

| Mechanical data | Assembly           | mounted in module ceilings, as well as plasterboard ceilings      |
|-----------------|--------------------|-------------------------------------------------------------------|
|                 | Material           | steel sheet                                                       |
| B               | Color              | RAL 9016 (white)                                                  |
|                 | Diffuser           | Micro-PRM SL (micro-prismatic diffuser PMMA with laminated glass) |
| . A →           | Impact resistant   | IK08                                                              |
|                 | Dimensions [mm]    | 1196 x 296 x 76                                                   |
|                 | Mounting hole [mm] | 1180 x 280                                                        |