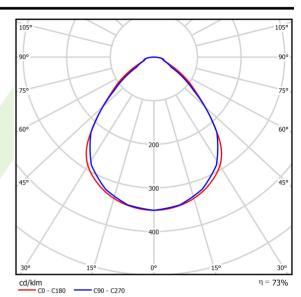

## A graph of light

## Light and electrical data

| Light source                              | LED                                       |
|-------------------------------------------|-------------------------------------------|
| Luminous flux LED [lm]                    | 5076                                      |
| LED power [W]                             | 24,8                                      |
| Luminaire luminous flux [lm]              | 3731                                      |
| Power of luminaire [W]                    | 27,8                                      |
| Luminaire's light efficiency [lm/W]       | 134,2                                     |
| Color of the light [K]                    | 3000                                      |
| CRI                                       | >80                                       |
| SDCM (LED sources)                        | 3                                         |
| Beam angle [°]                            | (C0-C180) / (C90-C270) - 89° / 89°        |
| Photobiological risk class (IEC/EN 62471) | RG0                                       |
| Protection against electric shock         | I                                         |
| Protection degree                         | IP65                                      |
| Voltage                                   | 220240 V, 5060 Hz                         |
| Lifetime of LED sources [h]               | 100000                                    |
| Lx/By                                     | L80/B10                                   |
| Operating temperature range [°C]          | 5 ÷ 30                                    |
| Driver                                    | standard on/off (E)                       |
| Power factor cos φ                        | >0,95                                     |
| Circuit load capacity                     | 25 (B10), 40 (B16), 39 (C10), 62<br>(C16) |