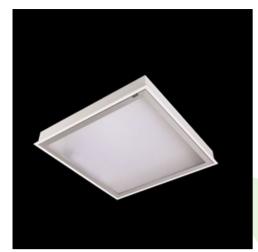

## **Description**

Luminary dedicated for the clean rooms of increased cleanliness class ISO 5-6. Luminary designed to module suspended ceilings, equipped with the highly efficient LED panels. Luminary body made from steel sheet, powder coated in white.

| Mechanical data | Assembly           | mounted in module ceilings, as well as plasterboard ceilings     |
|-----------------|--------------------|------------------------------------------------------------------|
|                 | Material           | steel sheet                                                      |
| B               | Color              | RAL 9016 (white)                                                 |
|                 | Diffuser           | Micro-PRM SH (micro-prismatic diffuser PMMA with hardened glass) |
| . A →           | Impact resistant   | IK08                                                             |
|                 | Dimensions [mm]    | 1196 x 296 x 76                                                  |
|                 | Mounting hole [mm] | 1180 x 280                                                       |