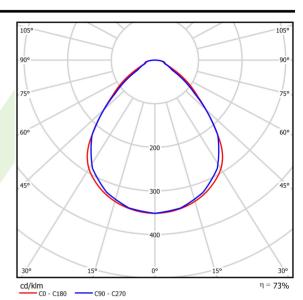

## A graph of light

## Light and electrical data

| Light source                              | LED                                       |
|-------------------------------------------|-------------------------------------------|
| Luminous flux LED [lm]                    | 8883                                      |
| LED power [W]                             | 43,6                                      |
| Luminaire luminous flux [lm]              | 6511                                      |
| Power of luminaire [W]                    | 48,8                                      |
| Luminaire's light efficiency [lm/W]       | 133,4                                     |
| Color of the light [K]                    | 3000                                      |
| CRI                                       | >80                                       |
| SDCM (LED sources)                        | 3                                         |
| Beam angle [°]                            | (C0-C180) / (C90-C270) - 89° / 89°        |
| Photobiological risk class (IEC/EN 62471) | RG0                                       |
| Protection against electric shock         | I                                         |
| Protection degree                         | IP65                                      |
| Voltage                                   | 220240 V, 5060 Hz                         |
| Lifetime of LED sources [h]               | 100000                                    |
| Lx/By                                     | L80/B10                                   |
| Operating temperature range [°C]          | 5 ÷ 30                                    |
| Driver                                    | standard on/off (E)                       |
| Power factor cos φ                        | >0,95                                     |
| Circuit load capacity                     | 15 (B10), 25 (B16), 24 (C10), 38<br>(C16) |