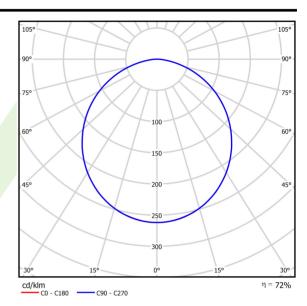

dule ceilings, as well as plasterboard ceilings |
|-----------------|--------------------|--------------------------------------------------------------|
|                 | Material           | steel sheet                                                  |
| B               | Color              | RAL 9016 (white)                                             |
|                 | Diffuser           | SLM (laminated mat glass)                                    |
| Α Ι             | Impact resistant   | IK08                                                         |
| <del></del>     | Dimensions [mm]    | 1196 x 296 x 76                                              |
|                 | Mounting hole [mm] | 1180 x 280                                                   |

## A graph of light