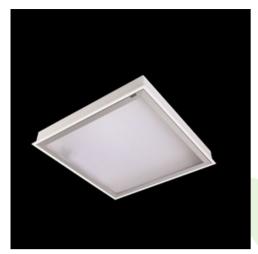

## **Description**

Luminary dedicated for the clean rooms of increased cleanliness class ISO 5-6. Luminary designed to module suspended ceilings, equipped with the highly efficient LED panels. Luminary body made from steel sheet, powder coated in white.

| Mechanical data | Assembly           | mounted in module ceilings, as well as plasterboard ceilings |
|-----------------|--------------------|--------------------------------------------------------------|
|                 | Material           | steel sheet                                                  |
| B               | Color              | RAL 9016 (white)                                             |
|                 | Diffuser           | SLM (laminated mat glass)                                    |
| Α Ι             | Impact resistant   | IK08                                                         |
| <del></del>     | Dimensions [mm]    | 1196 x 296 x 76                                              |
|                 | Mounting hole [mm] | 1180 x 280                                                   |