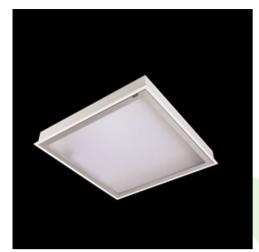

## **Description**

Luminary dedicated for the clean rooms of increased cleanliness class ISO 5-6. Luminary designed to module suspended ceilings, equipped with the highly efficient LED panels. Luminary body made from steel sheet, powder coated in white.

| Mechanical data | Assembly         | mounted in module ceilings, as well as plasterboard ceilings      |
|-----------------|------------------|-------------------------------------------------------------------|
|                 | Material         | steel sheet                                                       |
| В               | Color            | RAL 9016 (white)                                                  |
| TH              | Diffuser         | Micro-PRM SL (micro-prismatic diffuser PMMA with laminated glass) |
| A               | Impact resistant | IK08                                                              |
|                 | Weight [kg]      | 8                                                                 |
|                 | Dimensions [mm]  | 596 x 596 x 76                                                    |