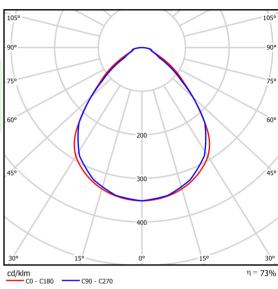

## Light and electrical data

| Light source                              | LED                                       |
|-------------------------------------------|-------------------------------------------|
| Luminous flux LED [lm]                    | 9351                                      |
| LED power [W]                             | 43,6                                      |
| Luminaire luminous flux [lm]              | 6873                                      |
| Power of luminaire [W]                    | 48,8                                      |
| Luminaire's light efficiency [lm/W]       | 140,8                                     |
| Color of the light [K]                    | 4000                                      |
| CRI                                       | >80                                       |
| SDCM (LED sources)                        | 3                                         |
| Beam angle [°]                            | (C0-C180) / (C90-C270) - 89° / 89°        |
| Photobiological risk class (IEC/EN 62471) | RG0                                       |
| Protection against electric shock         | I                                         |
| Protection degree                         | IP65                                      |
| Voltage                                   | 220240 V, 5060 Hz                         |
| Lifetime of LED sources [h]               | 100000                                    |
| Lx/By                                     | L80/B10                                   |
| Operating temperature range [°C]          | 5 ÷ 30                                    |
| Driver                                    | standard on/off (E)                       |
| Power factor cos φ                        | >0,95                                     |
| Circuit load capacity                     | 15 (B10), 25 (B16), 24 (C10), 38<br>(C16) |

## A graph of light

580 x 580