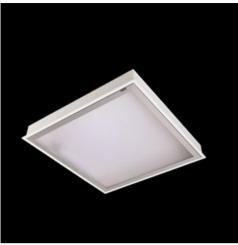

## Description

Luminary dedicated for the clean rooms of increased cleanliness class ISO 5-6. Luminary designed to module suspended ceilings, equipped with the highly efficient LED panels. Luminary body made from steel sheet, powder coated in white.