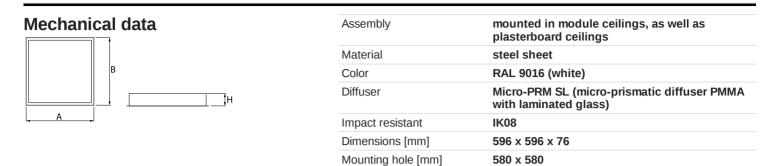

## Description

Luminary dedicated for the clean rooms of increased cleanliness class ISO 5-6. Luminary designed to module suspended ceilings, equipped with the highly efficient LED panels. Luminary body made from steel sheet, powder coated in white.