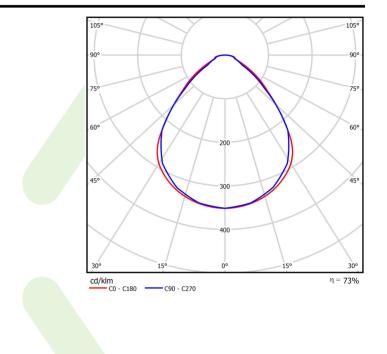

|





## A graph of light