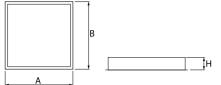

| Assembly           | mounted in module ceilings, as well as plasterboard ceilings     |
|--------------------|------------------------------------------------------------------|
| Material           | steel sheet                                                      |
| Color              | RAL 9016 (white)                                                 |
| Diffuser           | Micro-PRM SH (micro-prismatic diffuser PMMA with hardened glass) |
| Impact resistant   | IK08                                                             |
| Dimensions [mm]    | 596 x 596 x 76                                                   |
| Mounting hole [mm] | 580 x 580                                                        |