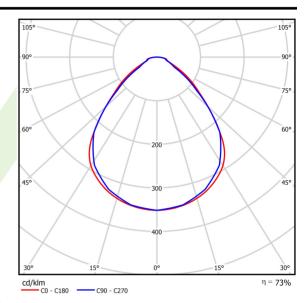

## A graph of light

## Light and electrical data

| Light source                              | LED                                       |
|-------------------------------------------|-------------------------------------------|
| Luminous flux LED [lm]                    | 11689                                     |
| LED power [W]                             | 54,5                                      |
| Luminaire luminous flux [lm]              | 8568                                      |
| Power of luminaire [W]                    | 61                                        |
| Luminaire's light efficiency [lm/W]       | 140,5                                     |
| Color of the light [K]                    | 4000                                      |
| CRI                                       | >80                                       |
| SDCM (LED sources)                        | 3                                         |
| Beam angle [°]                            | (C0-C180) / (C90-C270) - 89° / 89°        |
| Photobiological risk class (IEC/EN 62471) | RG0                                       |
| Protection against electric shock         | I                                         |
| Protection degree                         | IP65                                      |
| Voltage                                   | 220240 V, 5060 Hz                         |
| Lifetime of LED sources [h]               | 100000                                    |
| Lx/By                                     | L80/B10                                   |
| Operating temperature range [°C]          | 5 ÷ 30                                    |
| Driver                                    | standard on/off (E)                       |
| Power factor cos φ                        | >0,95                                     |
| Circuit load capacity                     | 15 (B10), 25 (B16), 24 (C10), 38<br>(C16) |