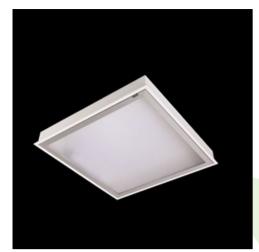

Product: AGAT CLEAN CLASS 5-6 LED 11000 MICRO-PRM SH E IP65 34 840 KRG3K / 600X600

Index: 19.4079.1521.34

## **Description**

Luminary dedicated for the clean rooms of increased cleanliness class ISO 5-6. Luminary designed to module suspended ceilings, equipped with the highly efficient LED panels. Luminary body made from steel sheet, powder coated in white.

| Assembly           | mounted in module ceilings, as well as plasterboard ceilings     |
|--------------------|------------------------------------------------------------------|
| Material           | steel sheet                                                      |
| Color              | RAL 9016 (white)                                                 |
| Diffuser           | Micro-PRM SH (micro-prismatic diffuser PMMA with hardened glass) |
| Impact resistant   | IK08                                                             |
| Dimensions [mm]    | 596 x 596 x 76                                                   |
| Mounting hole [mm] | 580 x 580                                                        |